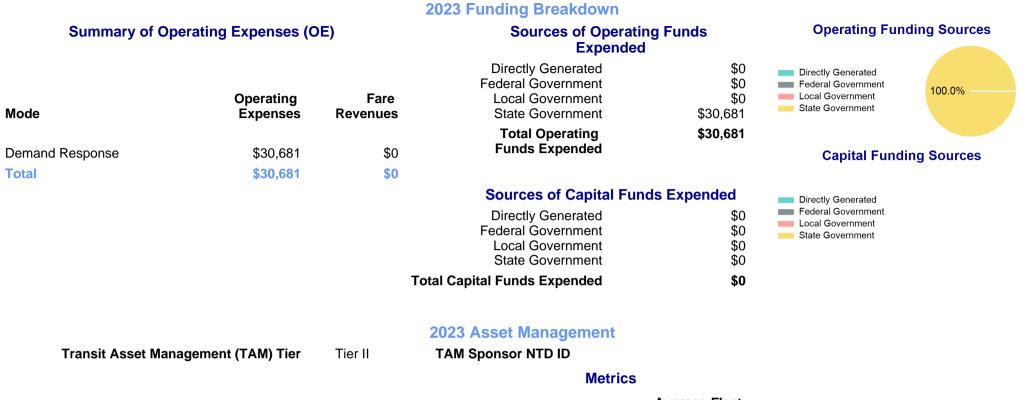

## 2023 Annual Agency Profile - Native Village of Unalakleet (NTD ID 00420)

Mailing Address: 270 MAIN ST

\$5.74

\$54.69

Total

Website: https://narf.org/nill/tribes/native\_unalakleet.html

|                         | UNALAKLEET                      | Γ, AK                        |                                     |                                 |                              |       |                                                     |
|-------------------------|---------------------------------|------------------------------|-------------------------------------|---------------------------------|------------------------------|-------|-----------------------------------------------------|
| Geograph                | ic Coverage                     |                              |                                     | Service Cons                    | sumed                        |       |                                                     |
| Primary Urbanized/Rural | Area                            | Alaska Non-U                 | ZA                                  | Annual Unlink                   | ed Trips (UPT)               | 6,286 | Operating Expenses per Vehicle Revenue Mile         |
| Other Areas Served:     |                                 |                              |                                     |                                 |                              |       | Demand Response                                     |
|                         |                                 |                              |                                     |                                 |                              |       | \$6.00                                              |
| As                      | Assets                          |                              | Service Supplied                    |                                 |                              |       | \$4.00                                              |
| Revenue Vehicles        |                                 | 3                            | Anr                                 | ual Vehicle Reven               | ue Miles (VRM)               | 5,341 |                                                     |
| Service Vehicles        |                                 | 2                            | Ann                                 | ual Vehicle Revenu              | ie Hours (VRH)               | 561   | \$2.00                                              |
| Facilities              |                                 | I                            | Vehicles Oper                       | ated in Maximum S               | Service (VOMS)               | 1     | \$0.00                                              |
|                         |                                 |                              | -                                   |                                 |                              |       | 2019 2020 2021 2022 2023                            |
|                         |                                 | Modal                        | Characteristics                     |                                 |                              |       |                                                     |
|                         | Annual<br>Unlinked<br>Passenger | Directly<br>Operated<br>VOMS | Purchased<br>Transportation<br>VOMS | Annual Vehicle<br>Revenue Miles | Annual<br>Vehicle<br>Revenue |       | Unlinked Passenger Trip per Vehicle Revenue<br>Mile |
| Mode                    | Trips                           |                              |                                     |                                 | Hours                        |       |                                                     |
| Demand Response         | 6,286                           | 1                            | 0                                   | 5,341                           | 561                          |       | 1.2                                                 |
| Total                   | 6,286                           | 1                            | 0                                   | 5,341                           | 561                          |       | 0.8                                                 |
|                         |                                 |                              |                                     |                                 |                              |       | 0.6                                                 |
| Metrics                 | Service E                       | fficiency                    | Ser                                 | vice Effectivenes               | S                            |       | 0.2                                                 |
| Mode                    | OE per VRM                      | OE per VRH                   | UPT per VRM                         | UPT per VRH                     | OE per UPT                   |       | 0 2019 2020 2021 2022 2023                          |
| Demand Response         | \$5.74                          | \$54.69                      | 1.2                                 | 11.2                            | \$4.88                       |       |                                                     |

## 2023 Annual Agency Profile - Native Village of Unalakleet (NTD ID 00420)

| Mode            | Average Fleet<br>Age in Years |
|-----------------|-------------------------------|
| Demand Response | 7.7                           |