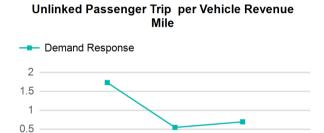

### **Modal Characteristics**

| Mode            | Annual<br>Unlinked<br>Passenger<br>Trips | Directly<br>Operated<br>VOMS | Purchased<br>Transportation<br>VOMS | Annual Vehicle<br>Revenue Miles | Annual<br>Vehicle<br>Revenue<br>Hours |
|-----------------|------------------------------------------|------------------------------|-------------------------------------|---------------------------------|---------------------------------------|
| Demand Response | 625                                      | 1                            | 0                                   | 900                             | 325                                   |
| Total           | 625                                      | 1                            | 0                                   | 900                             | 325                                   |

| Metrics         | Service E  | Service Efficiency |             | vice Effectivenes | SS         |
|-----------------|------------|--------------------|-------------|-------------------|------------|
| Mode            | OE per VRM | OE per VRH         | UPT per VRM | UPT per VRH       | OE per UPT |
| Demand Response | \$24.38    | \$67.53            | 0.7         | 1.9               | \$35.11    |
| Total           | \$24.38    | \$67.53            | 0.7         | 1.9               | \$35.11    |