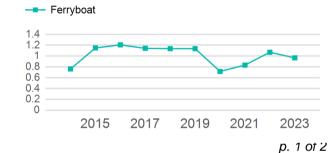

#### Unlinked Passenger Trip per Vehicle Revenue Mile

2019

2017

2021

2023

\$0.00

2015