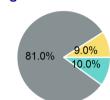

### **Summary of Operating Expenses (OE)**

| Mode                   | Operating<br>Expenses      | Fare<br>Revenues |
|------------------------|----------------------------|------------------|
| Bus<br>Demand Response | \$3,847,220<br>\$2,258,019 | \$0<br>\$0       |
| Total                  | \$6,105,239                | \$0              |

# Sources of Operating Funds Expended

| \$6,105,23 | 5,239 |
|------------|-------|
| \$205,62   |       |
| \$78,34    | 8 340 |
| \$4,183,29 | 3,294 |
| \$1,637,98 |       |
| Φ.         |       |

#### **Operating Funding Sources**



## **Sources of Capital Funds Expended**

| \$279,840   |
|-------------|
| \$2,265,692 |
| \$0         |
| \$252,864   |
|             |

Total Capital Funds Expended \$2,798,396

### **Capital Funding Sources**





#### **2023 Asset Management**

Transit Asset Management (TAM) Tier Tier II TAM Sponsor NTD ID 1R06

#### **Metrics**

| Mode            | Average Fleet<br>Age in Years |
|-----------------|-------------------------------|
| Bus             | 7.4                           |
| Demand Response | 5.0                           |

p. 2 of 2