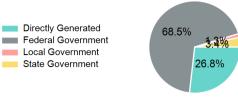

| \$10.43           |

#### Unlinked Passenger Trip per Vehicle Revenue Mile



p. 1 of 2

# 2023 Annual Agency Profile - Marble Valley Regional Transit District (NTD ID 10154)

# 2023 Funding Breakdown

#### **Summary of Operating Expenses (OE)**

| Mode                   | Operating<br>Expenses      | Fare<br>Revenues |
|------------------------|----------------------------|------------------|
| Bus<br>Demand Response | \$3,847,220<br>\$2,258,019 | \$0<br>\$0       |
| Total                  | \$6,105,239                | \$0              |

# Sources of Operating Funds Expended

| \$6,105,23 | 5,239 |
|------------|-------|
| \$205,62   |       |
| \$78,34    | 8 340 |
| \$4,183,29 | 3,294 |
| \$1,637,98 |       |
| Φ.         |       |

#### **Operating Funding Sources**



## **Sources of Capital Funds Expended**

| \$279,840   |
|-------------|
| \$2,265,692 |
| \$0         |
| \$252,864   |
|             |

Total Capital Funds Expended \$2,798,396

### **Capital Funding Sources**





#### **2023 Asset Management**

Transit Asset Management (TAM) Tier Tier II TAM Sponsor NTD ID 1R06

#### **Metrics**

| Mode            | Average Fleet<br>Age in Years |
|-----------------|-------------------------------|
| Bus             | 7.4                           |
| Demand Response | 5.0                           |

p. 2 of 2