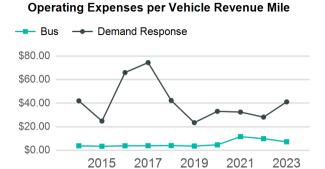

| Metrics                | Service E        | Efficiency         | Serv        | vice Effectivenes | ss                |
|------------------------|------------------|--------------------|-------------|-------------------|-------------------|
| Mode                   | OE per VRM       | OE per VRH         | UPT per VRM | UPT per VRH       | OE per UPT        |
| Bus<br>Demand Response | \$5.84<br>\$2.29 | \$94.38<br>\$52.51 | 0.8<br>0.1  | 13.0<br>1.3       | \$7.25<br>\$41.11 |
| Total                  | \$3.72           | \$72.88            | 0.4         | 7.0               | \$10.43           |

#### **Summary of Operating Expenses (OE)**

| Mode                   | Operating<br>Expenses      | Fare<br>Revenues |
|------------------------|----------------------------|------------------|
| Bus<br>Demand Response | \$3,847,220<br>\$2,258,019 | \$0<br>\$0       |
| Total                  | \$6,105,239                | \$0              |