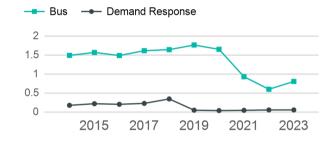

#### Unlinked Passenger Trip per Vehicle Revenue Mile

p. 1 of 2

| Metrics                | Service E        | Efficiency         | Serv        | vice Effectivenes | ss                |
|------------------------|------------------|--------------------|-------------|-------------------|-------------------|
| Mode                   | OE per VRM       | OE per VRH         | UPT per VRM | UPT per VRH       | OE per UPT        |
| Bus<br>Demand Response | \$5.84<br>\$2.29 | \$94.38<br>\$52.51 | 0.8<br>0.1  | 13.0<br>1.3       | \$7.25<br>\$41.11 |
| Total                  | \$3.72           | \$72.88            | 0.4         | 7.0               | \$10.43           |