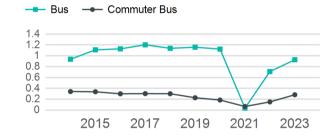

#### Unlinked Passenger Trip per Vehicle Revenue Mile

p. 1 of 2

| Metrics             | Service Efficiency |                      | Service Effectiveness |             |                   |
|---------------------|--------------------|----------------------|-----------------------|-------------|-------------------|
| Mode                | OE per VRM         | OE per VRH           | UPT per VRM           | UPT per VRH | OE per UPT        |
| Bus<br>Commuter Bus | \$7.22<br>\$6.04   | \$105.05<br>\$205.94 | 0.9<br>0.3            | 13.5<br>9.6 | \$7.79<br>\$21.38 |
| Total               | \$7.01             | \$113.82             | 0.8                   | 13.1        | \$8.66            |