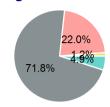

# 2023 Funding Breakdown

# **Sources of Operating Funds Expended**

**Directly Generated** \$193,930 Federal Government \$2,821,486 Local Government \$866,262 State Government \$47,510 **Total Operating** \$3,929,188