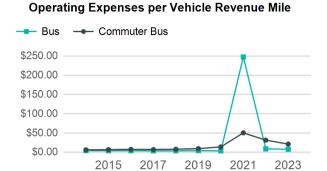

| Metrics             | Service Efficiency |                      | Service Effectiveness |             |                   |
|---------------------|--------------------|----------------------|-----------------------|-------------|-------------------|
| Mode                | OE per VRM         | OE per VRH           | UPT per VRM           | UPT per VRH | OE per UPT        |
| Bus<br>Commuter Bus | \$7.22<br>\$6.04   | \$105.05<br>\$205.94 | 0.9<br>0.3            | 13.5<br>9.6 | \$7.79<br>\$21.38 |
| Total               | \$7.01             | \$113.82             | 0.8                   | 13.1        | \$8.66            |