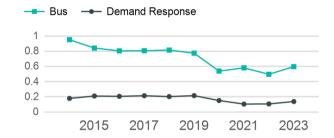

| Metrics                | Service E        | fficiency            | Ser         | vice Effectivenes | SS                 |
|------------------------|------------------|----------------------|-------------|-------------------|--------------------|
| Mode                   | OE per VRM       | OE per VRH           | UPT per VRM | UPT per VRH       | OE per UPT         |
| Bus<br>Demand Response | \$8.66<br>\$7.82 | \$164.01<br>\$144.96 | 0.6<br>0.1  | 11.3<br>2.6       | \$14.48<br>\$56.44 |
| Total                  | \$8.55           | \$161.67             | 0.5         | 10.2              | \$15.77            |

# Unlinked Passenger Trip per Vehicle Revenue Mile

p. 1 of 2