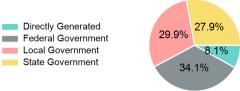

## 2023 Funding Breakdown

| Summary of | f Operating | <b>Expenses</b> | (OE) |
|------------|-------------|-----------------|------|
|------------|-------------|-----------------|------|

#### Sources of Operating Funds Expended

| Total Operating<br>Funds Expended                                                | \$6,118,612                                            |
|----------------------------------------------------------------------------------|--------------------------------------------------------|
| Directly Generated<br>Federal Government<br>Local Government<br>State Government | \$496,988<br>\$2,086,084<br>\$1,828,503<br>\$1,707,037 |
|                                                                                  |                                                        |

#### **Operating Funding Sources**