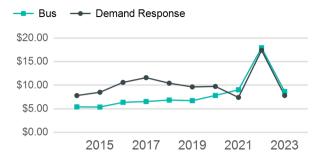

| Metrics                | Service E        | fficiency            | Ser         | vice Effectivenes | SS                 |
|------------------------|------------------|----------------------|-------------|-------------------|--------------------|
| Mode                   | OE per VRM       | OE per VRH           | UPT per VRM | UPT per VRH       | OE per UPT         |
| Bus<br>Demand Response | \$8.66<br>\$7.82 | \$164.01<br>\$144.96 | 0.6<br>0.1  | 11.3<br>2.6       | \$14.48<br>\$56.44 |
| Total                  | \$8.55           | \$161.67             | 0.5         | 10.2              | \$15.77            |

### Operating Expenses per Vehicle Revenue Mile