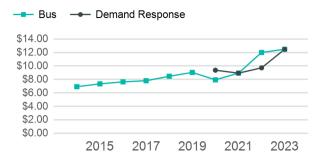

| 0                                   | 365.515                         | 34.012                                |

| Metrics                | Service E          | Efficiency           | Serv        | vice Effectivenes | SS                |
|------------------------|--------------------|----------------------|-------------|-------------------|-------------------|
| Mode                   | OE per VRM         | OE per VRH           | UPT per VRM | UPT per VRH       | OE per UPT        |
| Bus<br>Demand Response | \$12.48<br>\$12.47 | \$120.97<br>\$233.03 | 2.6<br>0.4  | 24.9<br>6.9       | \$4.86<br>\$33.69 |
| Total                  | \$12.48            | \$134.10             | 2.1         | 22.8              | \$5.89            |

#### Operating Expenses per Vehicle Revenue Mile



# Unlinked Passenger Trip per Vehicle Revenue Mile

19



p. 1 of 2

## 2023 Annual Agency Profile - Village of Kiryas Joel (NTD ID 20187)

#### 2023 Funding Breakdown

| Summary of Operating Exp | penses ( | OE) |
|--------------------------|----------|-----|
|--------------------------|----------|-----|

Mode

**Demand Response** 

Bus

**Total** 

Operating

**Expenses** 

\$3,632,338

\$4,560,947

\$928,609

#### Sources of Operating Funds Expended

| Directly Generated                | \$910,307   |
|-----------------------------------|-------------|
| Federal Government                | \$2,026,916 |
| Local Government                  | \$0         |
| State Government                  | \$1,623,724 |
| Total Operating<br>Funds Expended | \$4,560,947 |

#### **Operating Funding So