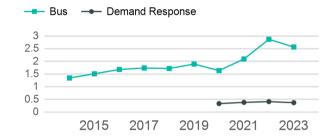

| 34.012                                |

| Metrics                | Service E          | Efficiency           | Serv        | vice Effectivenes | SS                |
|------------------------|--------------------|----------------------|-------------|-------------------|-------------------|
| Mode                   | OE per VRM         | OE per VRH           | UPT per VRM | UPT per VRH       | OE per UPT        |
| Bus<br>Demand Response | \$12.48<br>\$12.47 | \$120.97<br>\$233.03 | 2.6<br>0.4  | 24.9<br>6.9       | \$4.86<br>\$33.69 |
| Total                  | \$12.48            | \$134.10             | 2.1         | 22.8              | \$5.89            |

#### Operating Expenses per Vehicle Revenue Mile



# Unlinked Passenger Trip per Vehicle Revenue Mile

19



p. 1 of 2

## 2023 Annual Agency Profile - Village of Kiryas Joel (NTD ID 20187)

#### 2023 Funding Breakdown

| Summary of Operating Exp | penses ( | OE) |
|--------------------------|----------|-----|
|--------------------------|----------|-----|

Mode

**Demand Response** 

Bus

**Total** 

Operating

**Expenses** 

\$3,632,338

\$4,560,947

\$928,609

#### Sources of Operating Funds Expended

| Directly Generated                | \$910,307   |
|-----------------------------------|-------------|
| Federal Government                | \$2,026,916 |
| Local Government                  | \$0         |
| State Government                  | \$1,623,724 |
| Total Operating<br>Funds Expended | \$4,560,947 |

#### **Operating Funding Sources**



#### **Capital Funding Sources**



| \$0<br>\$