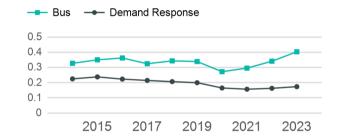

#### **Sources of Operating Funds Expended**

| Directly Generated |
|--------------------|
| Federal Government |
| Local Government   |
| State Government   |
|                    |

| Mode            | Operating<br>Expenses | Fare<br>Revenues |
|-----------------|-----------------------|------------------|
| Bus             | \$353,995             | \$0              |
| Demand Response | \$784,235             | \$0              |
| Total           | \$1,138,230           | \$0              |

**Directly Generated** \$29,804 Federal Government \$727,039 **Local Government** \$114,484 \$266,903 State Government **Total Operating** \$1,138,230 **Funds Expended** 