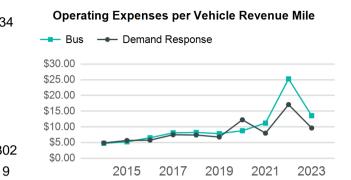

| Metrics                | Service E         | Service Efficiency   |             | Service Effectiveness |                    |
|------------------------|-------------------|----------------------|-------------|-----------------------|--------------------|
| Mode                   | OE per VRM        | OE per VRH           | UPT per VRM | UPT per VRH           | OE per UPT         |
| Bus<br>Demand Response | \$13.56<br>\$9.66 | \$144.49<br>\$127.13 | 0.4<br>0.2  | 4.3<br>2.3            | \$33.61<br>\$55.61 |
| Total                  | \$10.61           | \$132.06             | 0.2         | 2.9                   | \$46.21            |