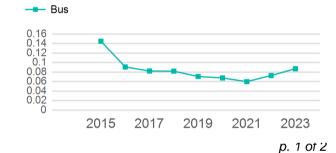

| 0                            | 9                                   | 183,629                         | 8,802                                 |

| Metrics | Service E  | Service Efficiency |             | Service Effectiveness |            |  |  |
|---------|------------|--------------------|-------------|-----------------------|------------|--|--|
| Mode    | OE per VRM | OE per VRH         | UPT per VRM | UPT per VRH           | OE per UPT |  |  |
| Bus     | \$6.07     | \$126.53           | 0.1         | 1.8                   | \$69.66    |  |  |
| Total   | \$6.07     | \$126.53           | 0.1         | 1.8                   | \$69.66    |  |  |

#### **Operating Expenses per Vehicle Revenue Mile**



#### Unlinked Passenger Trip per Vehicle Revenue Mile



## 2023 Annual Agency Profile - Greene County (NTD ID 20931)

### 2023 Funding Breakdown