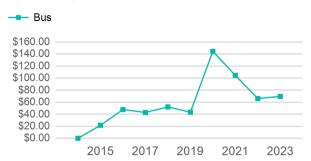

|
| Total | 15,989                                   | 0                            | 9                                   | 183,629                         | 8,802                                 |

| Metrics | Service E  | Service Efficiency |             | Service Effectiveness |            |  |  |
|---------|------------|--------------------|-------------|-----------------------|------------|--|--|
| Mode    | OE per VRM | OE per VRH         | UPT per VRM | UPT per VRH           | OE per UPT |  |  |
| Bus     | \$6.07     | \$126.53           | 0.1         | 1.8                   | \$69.66    |  |  |
| Total   | \$6.07     | \$126.53           | 0.1         | 1.8                   | \$69.66    |  |  |

#### **Operating Expenses per Vehicle Revenue Mile**



#### Unlinked Passenger Trip per Vehicle Revenue Mile



## 2023 Annual Agency Profile - Greene County (NTD ID 20931)

### 2023 Funding Breakdown