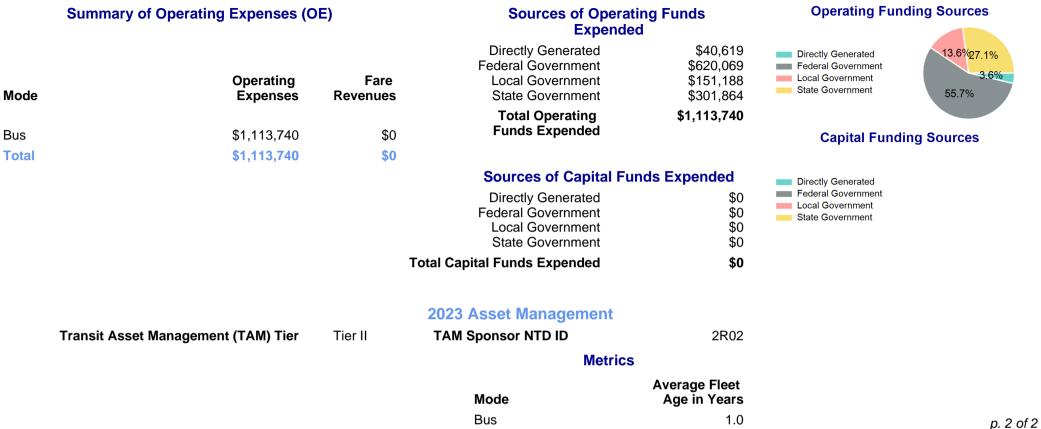

| 183,629                         | 8,802                                 |

| Metrics | Service E  | Service Efficiency |             | Service Effectiveness |            |  |  |
|---------|------------|--------------------|-------------|-----------------------|------------|--|--|
| Mode    | OE per VRM | OE per VRH         | UPT per VRM | UPT per VRH           | OE per UPT |  |  |
| Bus     | \$6.07     | \$126.53           | 0.1         | 1.8                   | \$69.66    |  |  |
| Total   | \$6.07     | \$126.53           | 0.1         | 1.8                   | \$69.66    |  |  |

#### **Operating Expenses per Vehicle Revenue Mile**



#### Unlinked Passenger Trip per Vehicle Revenue Mile



## 2023 Annual Agency Profile - Greene County (NTD ID 20931)

### 2023 Funding Breakdown