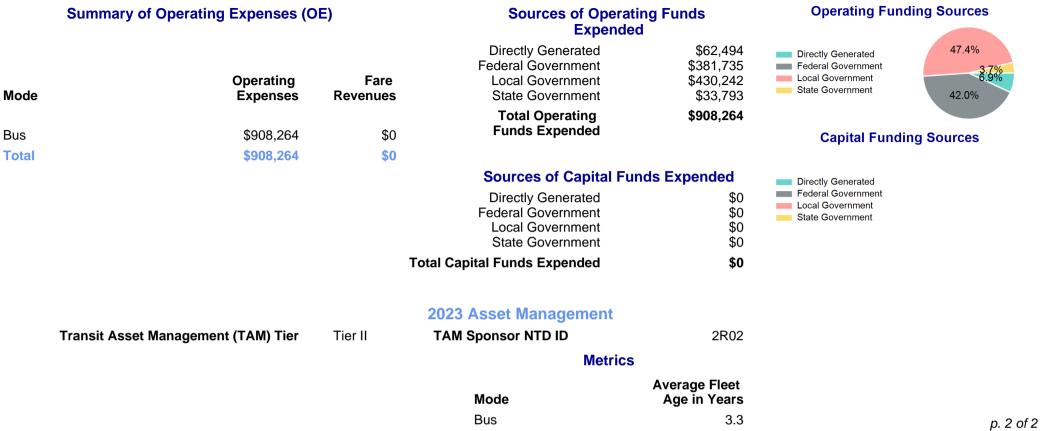

| 186,965                         | 10,266                                |

| <i>Metrics</i><br>Mode | Service Efficiency |            | Service Effectiveness |             |            |
|------------------------|--------------------|------------|-----------------------|-------------|------------|
|                        | OE per VRM         | OE per VRH | UPT per VRM           | UPT per VRH | OE per UPT |
| Bus                    | \$4.86             | \$88.47    | 0.2                   | 3.8         | \$23.41    |
| Total                  | \$4.86             | \$88.47    | 0.2                   | 3.8         | \$23.41    |

### Unlinked Passenger Trip per Vehicle Revenue Mile



# 2023 Annual Agency Profile - RTS Seneca (NTD ID 20938)

## 2023 Funding Breakdown