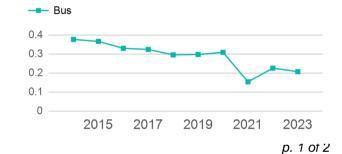

,797                                   | 5                            | 0                                   | 186,965                         | 10,266                                |

| <i>Metrics</i><br>Mode | Service Efficiency |            | Service Effectiveness |             |            |
|------------------------|--------------------|------------|-----------------------|-------------|------------|
|                        | OE per VRM         | OE per VRH | UPT per VRM           | UPT per VRH | OE per UPT |
| Bus                    | \$4.86             | \$88.47    | 0.2                   | 3.8         | \$23.41    |
| Total                  | \$4.86             | \$88.47    | 0.2                   | 3.8         | \$23.41    |

### Unlinked Passenger Trip per Vehicle Revenue Mile



# 2023 Annual Agency Profile - RTS Seneca (NTD ID 20938)

## 2023 Funding Breakdown