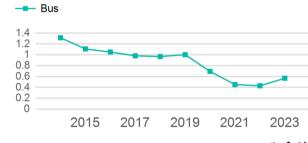

**Service Efficiency Metrics Service Effectiveness** OE per VRM OE per VRH Mode **UPT per VRM UPT per VRH** OE per UPT \$4.66 \$56.77 6.9 \$8.20 Bus 0.6 \$4.66 \$56.77 \$8.20 **Total** 0.6 6.9

#### Unlinked Passenger Trip per Vehicle Revenue Mile

p. 1 of 2