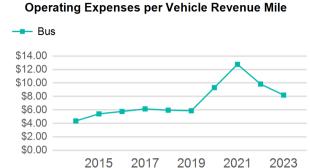

**Service Efficiency Metrics Service Effectiveness** OE per VRM OE per VRH Mode **UPT per VRM UPT per VRH** OE per UPT \$4.66 \$56.77 6.9 \$8.20 Bus 0.6 \$4.66 \$56.77 \$8.20 **Total** 0.6 6.9