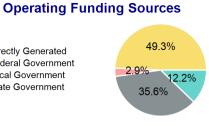

## **Sources of Operating Funds Expended**

| Directly Generated |
|--------------------|
| Federal Government |
| Local Government   |
| State Government   |
|                    |

| Mode                   | Operating<br>Expenses | Fare<br>Revenues |
|------------------------|-----------------------|------------------|
| Bus<br>Demand Response | \$853,445<br>\$34,188 | \$0<br>\$0       |
| Total                  | \$887,633             | \$0              |

#### **Directly Generated** \$108,045 Federal Government \$316,066 \$25,706 **Local Government** State Government \$437,816 **Total Operating** \$887,633 **Funds Expended**