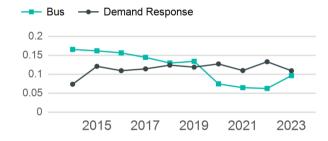

| 280,838                         | 13,397                      |

| Metrics                | Service E        | Service Efficiency |             | Service Effectiveness |                    |  |
|------------------------|------------------|--------------------|-------------|-----------------------|--------------------|--|
| Mode                   | OE per VRM       | OE per VRH         | UPT per VRM | UPT per VRH           | OE per UPT         |  |
| Bus<br>Demand Response | \$3.13<br>\$4.09 | \$66.40<br>\$62.85 | 0.1<br>0.1  | 2.0<br>1.7            | \$32.46<br>\$37.36 |  |
| Total                  | \$3.16           | \$66.26            | 0.1         | 2.0                   | \$32.62            |  |

#### Unlinked Passenger Trip per Vehicle Revenue Mile



p. 1 of 2

# 2023 Annual Agency Profile - Schuyler County (NTD ID 20945)

# 2023 Funding Breakdown

| Summary of | Operating | Expenses | (OE) |
|------------|-----------|----------|------|
|------------|-----------|----------|------|

## **Sources of Operating Funds Expended**

| Directly Generated |
|--------------------|
| Federal Government |
| Local Government   |
| State Government   |
|                    |



| Mode                   | Operating<br>Expenses | Fare<br>Revenues |
|------------------------|-----------------------|------------------|
| Bus<br>Demand Response | \$853,445<br>\$34,188 | \$0<br>\$0       |
| Total                  | \$887,633             | \$0              |

#### **Directly Generated** \$108,045 Federal Government \$316,066 \$25,706 **Local Government**