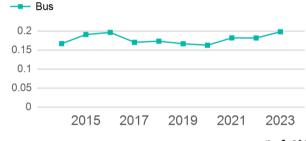

| Metrics | Service E  | Efficiency | Service Effectiveness |             |            |  |
|---------|------------|------------|-----------------------|-------------|------------|--|
| Mode    | OE per VRM | OE per VRH | UPT per VRM           | UPT per VRH | OE per UPT |  |
| Bus     | \$8.00     | \$102.75   | 0.2                   | 2.5         | \$40.36    |  |
| Total   | \$8.00     | \$102.75   | 0.2                   | 2.5         | \$40.36    |  |

# Unlinked Passenger Trip per Vehicle Revenue Mile

p. 1 of 2