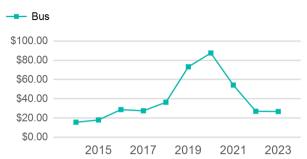

11,688  Directly Purchased Transportation VOMS  11,688  11,688 | Unlinked Passenger Trips  Unlinked Operated VOMS  11,688  Directly Operated Transportation VOMS  Purchased Transportation VOMS  Annual Vehicle Revenue Miles  64,862 |

| Metrics | Service E  | Service Efficiency |             | Service Effectiveness |            |  |  |
|---------|------------|--------------------|-------------|-----------------------|------------|--|--|
| Mode    | OE per VRM | OE per VRH         | UPT per VRM | UPT per VRH           | OE per UPT |  |  |
| Bus     | \$4.83     | \$88.83            | 0.2         | 3.3                   | \$26.83    |  |  |
| Total   | \$4.83     | \$88.83            | 0.2         | 3.3                   | \$26.83    |  |  |

### Operating Expenses per Vehicle Revenue Mile



#### Unlinked Passenger Trip per Vehicle Revenue Mile



# 2023 Annual Agency Profile - Fulton County (NTD ID 20964)

# 2023 Funding Breakdown

|       | Summary of Operating Expenses (O    | Sources of Operating Funds Expended |                                                                                  | Operating Funding Sources                     |                                                                         |                         |
|-------|-------------------------------------|-------------------------------------|----------------------------------------------------------------------------------|-----------------------------------------------|-------------------------------------------------------------------------|-------------------------|
| Mode  | Operating<