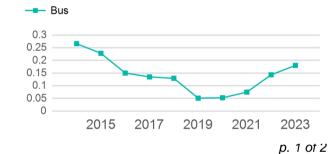

11,688 | Unlinked Passenger Trips  Unlinked Operated VOMS  11,688  Directly Operated Transportation VOMS  Purchased Transportation VOMS  Annual Vehicle Revenue Miles  64,862 |

| Metrics | Service E  | Service Efficiency |             | Service Effectiveness |            |  |  |
|---------|------------|--------------------|-------------|-----------------------|------------|--|--|
| Mode    | OE per VRM | OE per VRH         | UPT per VRM | UPT per VRH           | OE per UPT |  |  |
| Bus     | \$4.83     | \$88.83            | 0.2         | 3.3                   | \$26.83    |  |  |
| Total   | \$4.83     | \$88.83            | 0.2         | 3.3                   | \$26.83    |  |  |

### Operating Expenses per Vehicle Revenue Mile



#### Unlinked Passenger Trip per Vehicle Revenue Mile



# 2023 Annual Agency Profile - Fulton County (NTD ID 20964)

# 2023 Funding Breakdown

|       | Summary of Operating Expenses (O    | Sources of Operating Funds Expended |                                                                                  | Operating Funding Sources                     |                                                                         |                         |
|-------|-------------------------------------|-------------------------------------|----------------------------------------------------------------------------------|-----------------------------------------------|-------------------------------------------------------------------------|-------------------------|
| Mode  | Operating<br>Expenses               | Fare<br>Revenues