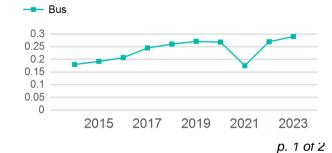

|  |
| Total | 132,757                                  | 18                               | 0 | 457,394                         | 16,740                                |  |

| Metrics | Service E  | Service Efficiency |             | Service Effectiveness |            |  |  |
|---------|------------|--------------------|-------------|-----------------------|------------|--|--|
| Mode    | OE per VRM | OE per VRH         | UPT per VRM | UPT per VRH           | OE per UPT |  |  |
| Bus     | \$5.70     | \$155.82           | 0.3         | 7.9                   | \$19.65    |  |  |
| Total   | \$5.70     | \$155.82           | 0.3         | 7.9                   | \$19.65    |  |  |

#### Operating Expenses per Vehicle Revenue Mile



# Unlinked Passenger Trip per Vehicle Revenue Mile



## 2023 Annual Agency Profile - RTS Ontario (NTD ID 20967)

### 2023 Funding Breakdown

|       | Summary of Operating Expenses (OE)  |                  | Sources of Operating Funds Expended                                              |                                                      | Operating Funding Sources                                               |                                 |
|-------|-------------------------------------|------------------|----------------------------------------------------------------------------------|------------------------------------------------------|-------------------------------------------------------------------------|---------------------------------|
| Mode  | Operating<br>Expenses               | Fare<br>Revenues | Directly Generate