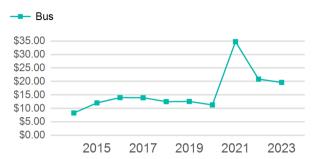

| 16,740                                |  |
| Total | 132,757                                  | 18                               | 0 | 457,394                         | 16,740                                |  |

| Metrics | Service E  | Service Efficiency |             | Service Effectiveness |            |  |  |
|---------|------------|--------------------|-------------|-----------------------|------------|--|--|
| Mode    | OE per VRM | OE per VRH         | UPT per VRM | UPT per VRH           | OE per UPT |  |  |
| Bus     | \$5.70     | \$155.82           | 0.3         | 7.9                   | \$19.65    |  |  |
| Total   | \$5.70     | \$155.82           | 0.3         | 7.9                   | \$19.65    |  |  |

#### Operating Expenses per Vehicle Revenue Mile



# Unlinked Passenger Trip per Vehicle Revenue Mile



## 2023 Annual Agency Profile - RTS Ontario (NTD ID 20967)

### 2023 Funding Breakdown

|       | Summary of Operating Expenses (OE)  |                  | Sources of Operating Funds Expended                                              |                                                      | Operating Funding Sources                                               |                                 |
|-------|-------------------------------------|------------------|----------------------------------------------------------------------------------|------------------------------------------------------|-------------------------------------------------------------------------|---------------------------------|
| Mode  | Operating<br>Expense