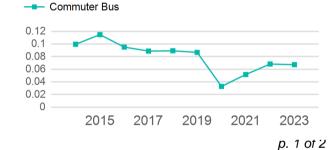

3,031  Directly Purchased Transportation VOMS  1 | Unlinked Passenger Trips  3,031  Directly Operated VOMS  Transportation VOMS  Annual Vehicle Revenue Miles  45,085 |

| Metrics      | Service Efficiency |            | Service Effectiveness |             |            |  |
|--------------|--------------------|------------|-----------------------|-------------|------------|--|
| Mode         | OE per VRM         | OE per VRH | UPT per VRM           | UPT per VRH | OE per UPT |  |
| Commuter Bus | \$4.70             | \$121.70   | 0.1                   | 1.7         | \$69.98    |  |
| Total        | \$4.70             | \$121.70   | 0.1                   | 1.7         | \$69.98    |  |

#### Operating Expenses per Vehicle Revenue Mile



# Unlinked Passenger Trip per Vehicle Revenue Mile



## 2023 Annual Agency Profile - County of Rensselaer (NTD ID 20968)

### 2023 Funding Breakdown

**Funds Expended** 

| Summary | of O | perating | <b>Expenses</b> | (OE) |
|---------|------|----------|-----------------|------|
|---------|------|----------|-----------------|------|

Mode

**Total** 

Commuter Bus

Operating

**Expenses** 

\$212,119

\$212,119

#### Sources of Operating Funds Expended

| Directly Generated | \$5,454   |
|--------------------|-----------|
| Federal Government | \$111,227 |
| Local Government   | \$13,576  |
| State Government   | \$81,862  |
| Total Operating    | \$212.119 |

#### **Operating Funding Sources**



## **Capital Funding Sources**



Federal Government \$0
Local Government \$0
State Government \$0
Total Capital Funds Expended \$0

Federal Go