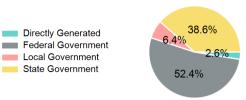

#### Sources of Operating Funds Expended

| Directly Generated | \$5,454   |
|--------------------|-----------|
| Federal Government | \$111,227 |
| Local Government   | \$13,576  |
| State Government   | \$81,862  |
| Total Operating    | \$212.119 |

#### **Operating Funding Sources**