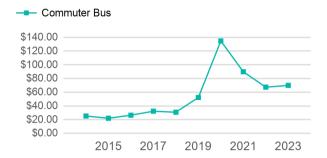

31  Directly Operated VOMS | Unlinked Passenger Trips  3,031  Directly Purchased Transportation VOMS  1 | Unlinked Passenger Trips  3,031  Directly Operated VOMS  Transportation VOMS  Annual Vehicle Revenue Miles  45,085 |

| Metrics      | Service Efficiency |            | Service Effectiveness |             |            |  |
|--------------|--------------------|------------|-----------------------|-------------|------------|--|
| Mode         | OE per VRM         | OE per VRH | UPT per VRM           | UPT per VRH | OE per UPT |  |
| Commuter Bus | \$4.70             | \$121.70   | 0.1                   | 1.7         | \$69.98    |  |
| Total        | \$4.70             | \$121.70   | 0.1                   | 1.7         | \$69.98    |  |

#### Operating Expenses per Vehicle Revenue Mile



# Unlinked Passenger Trip per Vehicle Revenue Mile



## 2023 Annual Agency Profile - County of Rensselaer (NTD ID 20968)

### 2023 Funding Breakdown

**Funds Expended** 

| Summary | of O | perating | <b>Expenses</b> | (OE) |
|---------|------|----------|-----------------|------|
|---------|------|----------|-----------------|------|

Mode

**Total** 

Commuter Bus

Operating

**Expenses** 

\$212,119

\$212,119

#### Sources of Operating Funds Expended

| Directly Generated | \$5,454   |
|--------------------|-----------|
| Federal Government | \$111,227 |
| Local Government   | \$13,576  |
| State Government   | \$81,862  |
| Total Operating    | \$212.119 |

#### **Operating Funding Sources**



## **Capital Funding Sources**



Federal Government \$0
Local Government \$0
State Gover