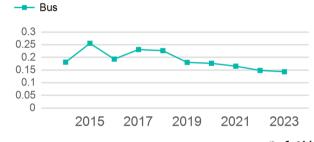

|  |
| 9,530                                    | 3                            | 0                                   | 66,379                          | 5,827                                 |  |

| Metrics | Service E  | Service Efficiency |             | Service Effectiveness |            |  |  |
|---------|------------|--------------------|-------------|-----------------------|------------|--|--|
| Mode    | OE per VRM | OE per VRH         | UPT per VRM | UPT per VRH           | OE per UPT |  |  |
| Bus     | \$5.97     | \$68.00            | 0.1         | 1.6                   | \$41.57    |  |  |
| Total   | \$5.97     | \$68.00            | 0.1         | 1.6                   | \$41.57    |  |  |

#### Unlinked Passenger Trip per Vehicle Revenue Mile



p. 1 of 2

# 2023 Annual Agency Profile - Town of Montgomery (NTD ID 20973)

## 2023 Funding Breakdown

|       | Summary of Operating Expenses (OE)  |                  | Sources of Operating Funds Expended                                              |                                              | Operating Funding Sources                                               |                             |
|-------|-------------------------------------|------------------|----------------------------------------------------------------------------------|----------------------------------------------|-------------------------------------------------------------------------|-----------------------------|
| Mode  | Operating<br>Expenses               | Fare<br>Revenues | Directly Generated<br>Fed