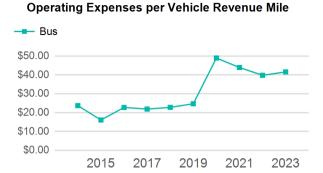

| Metrics | Service E  | Service Efficiency |             | Service Effectiveness |            |  |  |
|---------|------------|--------------------|-------------|-----------------------|------------|--|--|
| Mode    | OE per VRM | OE per VRH         | UPT per VRM | UPT per VRH           | OE per UPT |  |  |
| Bus     | \$5.97     | \$68.00            | 0.1         | 1.6                   | \$41.57    |  |  |
| Total   | \$5.97     | \$68.00            | 0.1         | 1.6                   | \$41.57    |  |  |