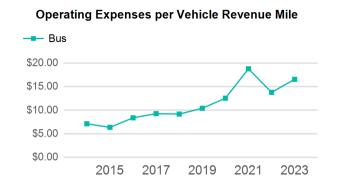

| Metrics | Service Efficiency |            | Service Effectiveness |             |            |  |
|---------|--------------------|------------|-----------------------|-------------|------------|--|
| Mode    | OE per VRM         | OE per VRH | UPT per VRM           | UPT per VRH | OE per UPT |  |
| Bus     | \$5.10             | \$81.73    | 0.3                   | 4.9         | \$16.55    |  |
| Total   | \$5.10             | \$81.73    | 0.3                   | 4.9         | \$16.55    |  |