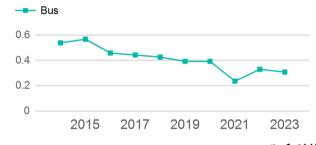

10,790                                |  |
|                                          | 53.287 | 5                            | 0                                   | 172.983                         | 10.790                                |  |

| Metrics | Service Efficiency |            | Service Effectiveness |             |            |  |
|---------|--------------------|------------|-----------------------|-------------|------------|--|
| Mode    | OE per VRM         | OE per VRH | UPT per VRM           | UPT per VRH | OE per UPT |  |
| Bus     | \$5.10             | \$81.73    | 0.3                   | 4.9         | \$16.55    |  |
| Total   | \$5.10             | \$81.73    | 0.3                   | 4.9         | \$16.55    |  |



# Unlinked Passenger Trip per Vehicle Revenue Mile



p. 1 of 2

## 2023 Annual Agency Profile - City of Olean (NTD ID 20975)

### 2023 Funding Breakdown

|       | Summary of Operating Expenses (OE)  |                  | Sources of Operating Funds<br>Expended                                           |                                                | Operating Funding Sources                                               |                        |
|-------|-------------------------------------|------------------|----------------------------------------------------------------------------------|------------------------------------------------|-------------------------------------------------------------------------|------------------------|
| Mode  | Operating<br>Expenses               | Fare<br>Revenues | Directly Generated<br>Federal Gove