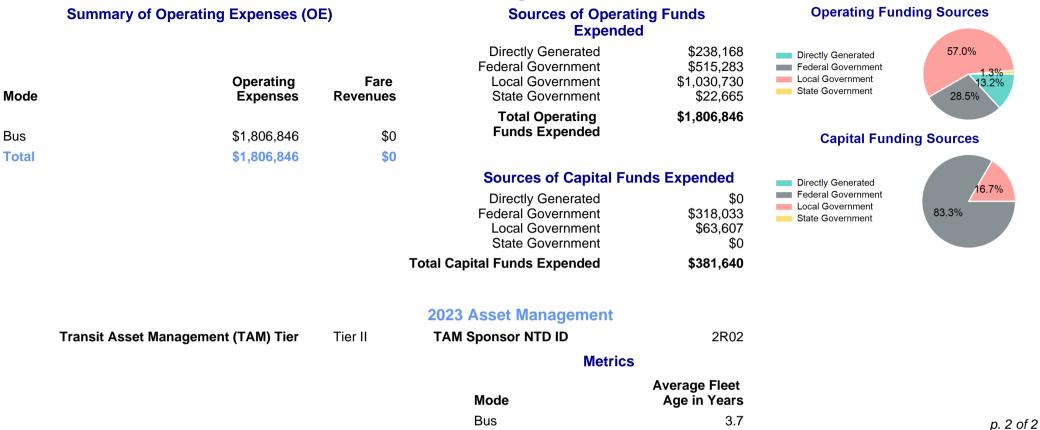

| 0                                   | 307,023                         | 14,451                                |

| Metrics | Service E  | Service Efficiency |             | Service Effectiveness |            |  |  |
|---------|------------|--------------------|-------------|-----------------------|------------|--|--|
| Mode    | OE per VRM | OE per VRH         | UPT per VRM | UPT per VRH           | OE per UPT |  |  |
| Bus     | \$5.89     | \$125.03           | 0.2         | 3.3                   | \$37.66    |  |  |
| Total   | \$5.89     | \$125.03           | 0.2         | 3.3                   | \$37.66    |  |  |

#### Unlinked Passenger Trip per Vehicle Revenue Mile



p. 1 of 2

## 2023 Annual Agency Profile - RTS Wyoming (NTD ID 20980)

### 2023 Funding Breakdown