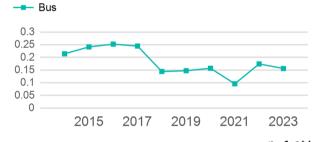

#### Unlinked Passenger Trip per Vehicle Revenue Mile

p. 1 of 2

| Metrics | Service E  | Service Efficiency |             | Service Effectiveness |            |  |  |
|---------|------------|--------------------|-------------|-----------------------|------------|--|--|
| Mode    | OE per VRM | OE per VRH         | UPT per VRM | UPT per VRH           | OE per UPT |  |  |
| Bus     | \$5.89     | \$125.03           | 0.2         | 3.3                   | \$37.66    |  |  |
| Total   | \$5.89     | \$125.03           | 0.2         | 3.3                   | \$37.66    |  |  |