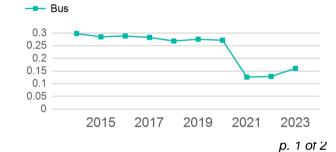

| 25,355                                |  |
| Total | 93,925                                   | 34                               | 0 | 584,449                         | 25,355                                |  |

| Metrics | Service E  | Service Efficiency |             | Service Effectiveness |            |  |  |
|---------|------------|--------------------|-------------|-----------------------|------------|--|--|
| Mode    | OE per VRM | OE per VRH         | UPT per VRM | UPT per VRH           | OE per UPT |  |  |
| Bus     | \$4.74     | \$109.30           | 0.2         | 3.7                   | \$29.51    |  |  |
| Total   | \$4.74     | \$109.30           | 0.2         | 3.7                   | \$29.51    |  |  |

#### Unlinked Passenger Trip per Vehicle Revenue Mile



# 2023 Annual Agency Profile - RTS Wayne (NTD ID 20983)

## 2023 Funding Breakdown

|       | Summary of Operating Expenses (O    | Sources of Operating Funds Expended |                                                                                  | Operating Funding Sources                         |                                                                         |                              |
|-------|-------------------------------------|-------------------------------------|----------------------------------------------------------------------------------|---------------------------------------------------|-------------------------------------------------------------------------|------------------------------|
| Mode  | Operating<br>Expenses               | Fare<br>Revenu