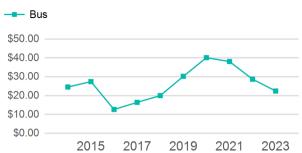

# Operating Expenses per Vehicle Revenue Mile

| Metrics | Service Efficiency |            | Service Effectiveness |             |            |
|---------|--------------------|------------|-----------------------|-------------|------------|
| Mode    | OE per VRM         | OE per VRH | UPT per VRM           | UPT per VRH | OE per UPT |
| Bus     | \$3.05             | \$65.55    | 0.1                   | 2.9         | \$22.44    |
| Total   | \$3.05             | \$65.55    | 0.1                   | 2.9         | \$22.44    |