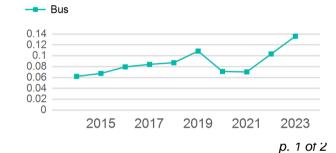

# Unlinked Passenger Trip per Vehicle Revenue Mile

| Metrics | Service Efficiency |            | Service Effectiveness |             |            |
|---------|--------------------|------------|-----------------------|-------------|------------|
| Mode    | OE per VRM         | OE per VRH | UPT per VRM           | UPT per VRH | OE per UPT |
| Bus     | \$3.05             | \$65.55    | 0.1                   | 2.9         | \$22.44    |
| Total   | \$3.05             | \$65.55    | 0.1                   | 2.9         | \$22.44    |