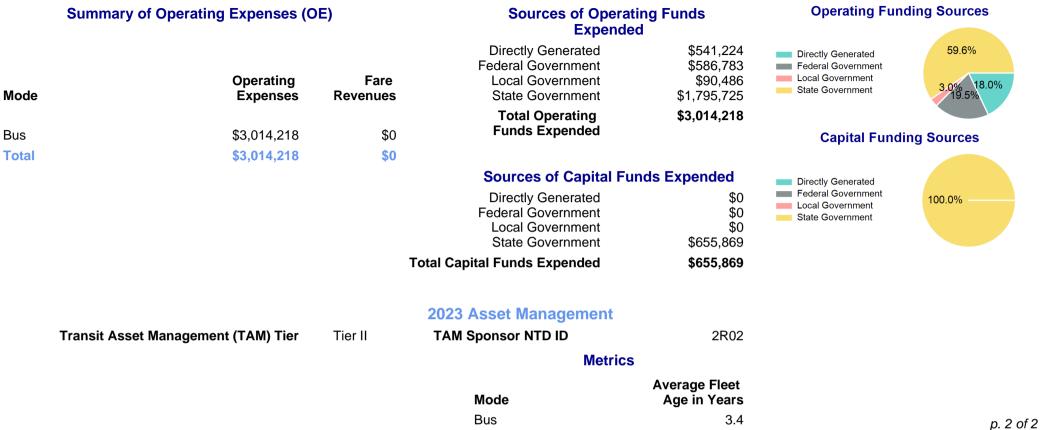

| 22                                  | 986,936                         | 45,986                                |

| Metrics | Service Efficiency |            | Service Effectiveness |             |            |
|---------|--------------------|------------|-----------------------|-------------|------------|
| Mode    | OE per VRM         | OE per VRH | UPT per VRM           | UPT per VRH | OE per UPT |
| Bus     | \$3.05             | \$65.55    | 0.1                   | 2.9         | \$22.44    |
| Total   | \$3.05             | \$65.55    | 0.1                   | 2.9         | \$22.44    |

# Operating Expenses per Vehicle Revenue Mile



# Unlinked Passenger Trip per Vehicle Revenue Mile



### 2023 Annual Agency Profile - St Lawrence County (NTD ID 20991)

### 2023 Funding Breakdown