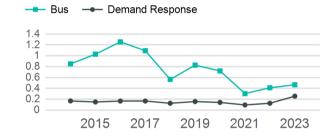

### Unlinked Passenger Trip per Vehicle Revenue Mile

p. 1 of 2

| Metrics                | Service E         | Service Efficiency  |             | Service Effectiveness |                    |  |
|------------------------|-------------------|---------------------|-------------|-----------------------|--------------------|--|
| Mode                   | OE per VRM        | OE per VRH          | UPT per VRM | UPT per VRH           | OE per UPT         |  |
| Bus<br>Demand Response | \$13.38<br>\$3.19 | \$206.48<br>\$26.86 | 0.5<br>0.3  | 7.2<br>2.2            | \$28.68<br>\$12.46 |  |
| Total                  | \$10.54           | \$132.12            | 0.4         | 5.1                   | \$25.85            |  |