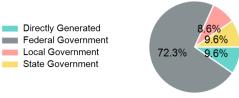

# 2023 Funding Breakdown

### **Sources of Operating Funds Expended**

| Funds Expended     |             |
|--------------------|-------------|
| Total Operating    | \$2,771,606 |
| State Government   | \$266,550   |
| Local Government   | \$237,561   |
| Federal Government | \$2,002,575 |
| Directly Generated | \$264,920   |