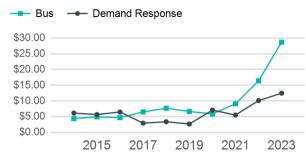

# Operating Expenses per Vehicle Revenue Mile

| Metrics                | Service E         | Service Efficiency  |             | Service Effectiveness |                    |  |
|------------------------|-------------------|---------------------|-------------|-----------------------|--------------------|--|
| Mode                   | OE per VRM        | OE per VRH          | UPT per VRM | UPT per VRH           | OE per UPT         |  |
| Bus<br>Demand Response | \$13.38<br>\$3.19 | \$206.48<br>\$26.86 | 0.5<br>0.3  | 7.2<br>2.2            | \$28.68<br>\$12.46 |  |
| Total                  | \$10.54           | \$132.12            | 0.4         | 5.1                   | \$25.85            |  |