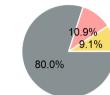

# **Sources of Capital Funds Expended**

| Directly Generated | \$0       |
|--------------------|-----------|
| Federal Government | \$133,611 |
| Local Government   | \$18,194  |
| State Government   | \$15,209  |
|                    |           |

**Total Capital Funds Expended** \$167,014