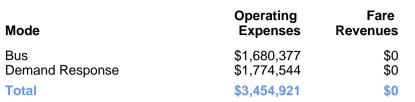

| \$85.44             | 0.2         | 3.1                   | \$27.55            |  |

#### Operating Expenses per Vehicle Revenue Mile



#### Unlinked Passenger Trip per Vehicle Revenue Mile



p. 1 of 2

# 2023 Annual Agency Profile - Mercer County Regional Council of Governments (NTD ID 30055)

### 2023 Funding Breakdown

#### **Summary of Operating Expenses (OE)**

# Sources of Operating Funds Expended

| Total Operating<br>Funds Expended        | \$3,454,921             |
|------------------------------------------|-------------------------|
| Local Government State Government        | \$78,856<br>\$1,663,700 |
| Directly Generated<br>Federal Government | \$713,951<br>\$998,414  |
|                                          |                         |

# Operating Funding Sources





## **Sources of Capital Funds Expended**

| Directly Generated | \$0       |
|--------------------|-----------|
| Federal Government | \$218,412 |
| Local Government   | \$1,803   |
| State Government   | \$52,828  |
|                    |           |

Total Capital Funds Expended \$273,043

#### **Capital Funding Sources**





#### **2023 Asset Management**

Transit Asset Management (TAM) Tier Tier II TAM Sponsor NTD ID 3R04

#### **Metrics**

| Mode            | Average Fleet<br>Age in Years |
|-----------------|-------------------------------|
| Bus             | 5.3                           |
| Demand Response | 4.4                           |

p. 2 of 2