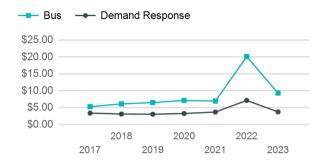

| 656,302                         | 40,438                                |

| Metrics                | Service E        | Service Efficiency  |             | Service Effectiveness |                    |  |
|------------------------|------------------|---------------------|-------------|-----------------------|--------------------|--|
| Mode                   | OE per VRM       | OE per VRH          | UPT per VRM | UPT per VRH           | OE per UPT         |  |
| Bus<br>Demand Response | \$9.29<br>\$3.73 | \$103.63<br>\$73.26 | 0.3<br>0.1  | 3.6<br>2.8            | \$29.04<br>\$26.28 |  |
| Total                  | \$5.26           | \$85.44             | 0.2         | 3.1                   | \$27.55            |  |

#### Operating Expenses per Vehicle Revenue Mile



#### Unlinked Passenger Trip per Vehicle Revenue Mile



p. 1 of 2

# 2023 Annual Agency Profile - Mercer County Regional Council of Governments (NTD ID 30055)

### 2023 Funding Breakdown

#### **Summary of Operating Expenses (OE)**

# Sources of Operating Funds Expended

| Total Operating<br>Funds Expended        | \$3,454,921             |
|------------------------------------------|-------------------------|
| Local Government State Government        | \$78,856<br>\$1,663,700 |
| Directly Generated<br>Federal Government | \$713,951<br>\$998,414  |
|                                          |                         |

# Operating Funding Sources





## **Sources of Capital Funds Expended**

| Directly Generated | \$0       |
|--------------------|-----------|
| Federal Government | \