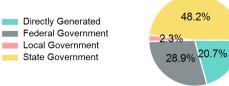

# Sources of Operating Funds Expended

| Total Operating<br>Funds Expended        | \$3,454,921             |
|------------------------------------------|-------------------------|
| Local Government State Government        | \$78,856<br>\$1,663,700 |
| Directly Generated<br>Federal Government | \$713,951<br>\$998,414  |
|                                          |                         |

# Operating Funding Sources