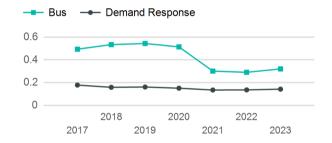

40,438                                |

| Metrics                | Service E        | Service Efficiency  |             | Service Effectiveness |                    |  |
|------------------------|------------------|---------------------|-------------|-----------------------|--------------------|--|
| Mode                   | OE per VRM       | OE per VRH          | UPT per VRM | UPT per VRH           | OE per UPT         |  |
| Bus<br>Demand Response | \$9.29<br>\$3.73 | \$103.63<br>\$73.26 | 0.3<br>0.1  | 3.6<br>2.8            | \$29.04<br>\$26.28 |  |
| Total                  | \$5.26           | \$85.44             | 0.2         | 3.1                   | \$27.55            |  |

#### Operating Expenses per Vehicle Revenue Mile



#### Unlinked Passenger Trip per Vehicle Revenue Mile



p. 1 of 2

# 2023 Annual Agency Profile - Mercer County Regional Council of Governments (NTD ID 30055)

### 2023 Funding Breakdown

#### **Summary of Operating Expenses (OE)**

# Sources of Operating Funds Expended

| Total Operating<br>Funds Expended        | \$3,454,921             |
|------------------------------------------|-------------------------|
| Local Government State Government        | \$78,856<br>\$1,663,700 |
| Directly Generated<br>Federal Government | \$713,951<br>\$998,414  |
|                                          |                         |

# Operating Funding Sources





## **Sources of Capital Funds Expended**

| Directly Generated | \$0       |
|--------------------|-----------|
| Federal Government | \$218,412 |
| Local Government   | \$1,803   |
| State Gov