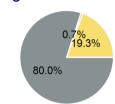

# Sources of Operating Funds Expended

| Total Operating<br>Funds Expended        | \$3,454,921             |
|------------------------------------------|-------------------------|
| Local Government State Government        | \$78,856<br>\$1,663,700 |
| Directly Generated<br>Federal Government | \$713,951<br>\$998,414  |
|                                          |                         |

# Operating Funding Sources