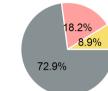

#### Sources of Operating Funds Expended

| Total Operating Funds Expended       | \$2,570,710        |
|--------------------------------------|--------------------|
| Local Government<br>State Government | \$1,100,130<br>\$0 |
| Federal Government                   | \$1,215,307        |
| Directly Generated                   | \$255,273          |