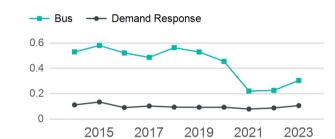

# 2015 2017 2019 2021 2023

Unlinked Passenger Trip per Vehicle Revenue

Mile

Operating Expenses per Vehicle Revenue Mile

→ Bus → Demand Response

\$10.00 \$8.00

\$6.00

\$4.00 \$2.00

\$0.00

27