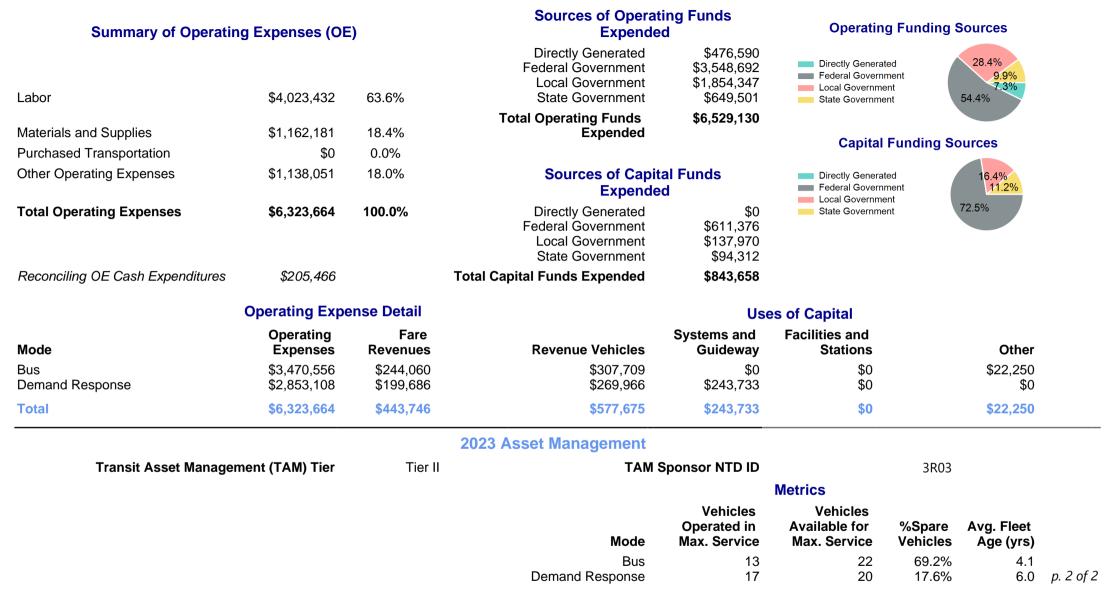

| Bus<br>Demand Response          | \$3.31<br>\$5.01                         | \$75.85<br>\$92.56    | 0.2<br>0.1                              | 3.5<br>1.7                            | \$0.65<br>\$4.23   | \$21.55<br>\$54.08 |                                  | 0 —                                   |  |

2.8

\$1.05

\$29.58

p. 1 of 2

## 2023 Annual Agency Profile - The Tri-County Council for the Lower Eastern Shore of Maryland (NTD ID 30096)

## 2023 Funding Breakdown