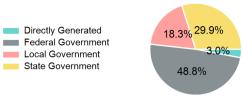

# Sources of Operating Funds Expended

| \$801,655                           |
|-------------------------------------|
| \$391,098<br>\$147,000<br>\$239,645 |
| \$23,912                            |
|                                     |

# **Operating Funding Sources**