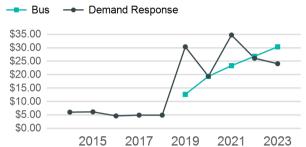

# Operating Expenses per Vehicle Revenue Mile

| Metrics                | Service E        | Efficiency         | Serv        | vice Effectivenes | SS                 |
|------------------------|------------------|--------------------|-------------|-------------------|--------------------|
| Mode                   | OE per VRM       | OE per VRH         | UPT per VRM | UPT per VRH       | OE per UPT         |
| Bus<br>Demand Response | \$3.35<br>\$6.81 | \$43.39<br>\$33.02 | 0.1<br>0.3  | 1.4<br>1.4        | \$30.36<br>\$24.08 |
| Total                  | \$3.49           | \$42.33            | 0.1         | 1.4               | \$29.74            |