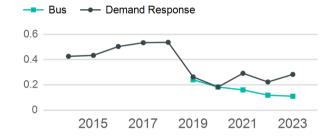

#### Unlinked Passenger Trip per Vehicle Revenue Mile

p. 1 of 2

| Metrics                | Service E        | Efficiency         | Serv        | vice Effectivenes | SS                 |
|------------------------|------------------|--------------------|-------------|-------------------|--------------------|
| Mode                   | OE per VRM       | OE per VRH         | UPT per VRM | UPT per VRH       | OE per UPT         |
| Bus<br>Demand Response | \$3.35<br>\$6.81 | \$43.39<br>\$33.02 | 0.1<br>0.3  | 1.4<br>1.4        | \$30.36<br>\$24.08 |
| Total                  | \$3.49           | \$42.33            | 0.1         | 1.4               | \$29.74            |