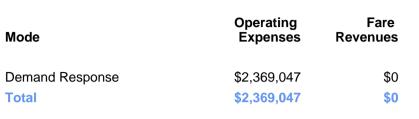

### 2023 Funding Breakdown

**Funds Expended** 

| Summary | of O | perating | Expenses | (OE) |
|---------|------|----------|----------|------|
|---------|------|----------|----------|------|