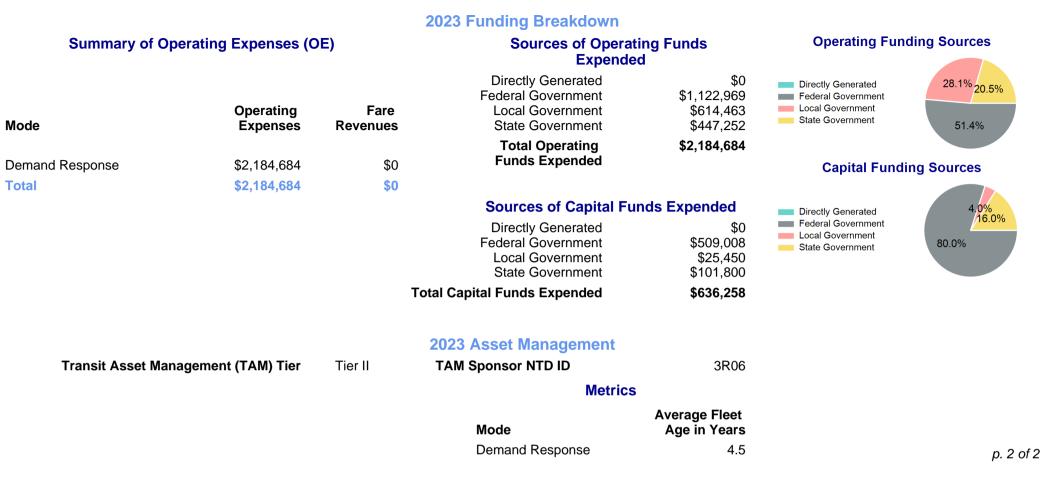

| OE per UPT                            |               | 0.05                                                         |
| Demand Response  | \$2.68                                   | \$45.69                      | 0.2                                         | 2.8                             | \$16.58                               |               | 0 2015 2017 2019 2021 2023                                   |
| Total            | \$2.68                                   | \$45.69                      | 0.2                                         | 2.8                             | \$16.58                               |               | p. 1 of 2                                                    |

## 2023 Annual Agency Profile - Mountain Empire Older Citizens (NTD ID 30132)