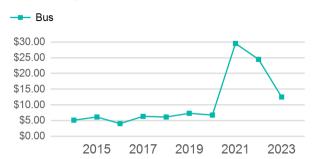

#### Operating Expenses per Vehicle Revenue Mile

| Metrics | Service Efficiency |            | Service Effectiveness |             |            |  |
|---------|--------------------|------------|-----------------------|-------------|------------|--|
| Mode    | OE per VRM         | OE per VRH | UPT per VRM           | UPT per VRH | OE per UPT |  |
| Bus     | \$7.24             | \$77.10    | 0.6                   | 6.2         | \$12.52    |  |
| Total   | \$7.24             | \$77.10    | 0.6                   | 6.2         | \$12.52    |  |