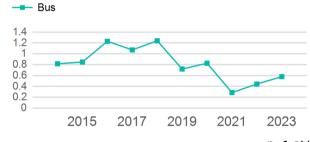

# Unlinked Passenger Trip per Vehicle Revenue Mile

p. 1 of 2

| Metrics | Service Efficiency |            | Service Effectiveness |             |            |  |
|---------|--------------------|------------|-----------------------|-------------|------------|--|
| Mode    | OE per VRM         | OE per VRH | UPT per VRM           | UPT per VRH | OE per UPT |  |
| Bus     | \$7.24             | \$77.10    | 0.6                   | 6.2         | \$12.52    |  |
| Total   | \$7.24             | \$77.10    | 0.6                   | 6.2         | \$12.52    |  |