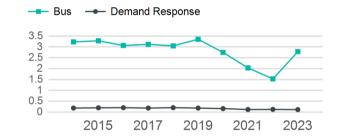

Unlinked Passenger Trip per Vehicle Revenue Mile

| Metrics Service Efficiency |                   | Service Effectiveness |             |             |                   |
|----------------------------|-------------------|-----------------------|-------------|-------------|-------------------|
| Mode                       | OE per VRM        | OE per VRH            | UPT per VRM | UPT per VRH | OE per UPT        |
| Bus<br>Demand Response     | \$12.04<br>\$7.73 | \$72.91<br>\$62.69    | 2.8<br>0.1  | 16.9<br>0.9 | \$4.32<br>\$68.27 |
| Total                      | \$11.90           | \$72.67               | 2.7         | 16.5        | \$4.41            |