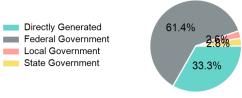

#### Sources of Operating Funds Expended

| Directly Generated                | \$1,901,401 |
|-----------------------------------|-------------|
| Federal Government                | \$3,506,677 |
| Local Government                  | \$150,144   |
| State Government                  | \$157,453   |
| Total Operating<br>Funds Expended | \$5,715,675 |

#### **Operating Funding Sources**