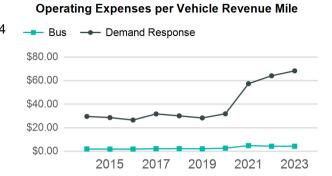

Unlinked Passenger Trip per Vehicle Revenue Mile

| Metrics Service Efficiency |                   | Service Effectiveness |             |             |                   |
|----------------------------|-------------------|-----------------------|-------------|-------------|-------------------|
| Mode                       | OE per VRM        | OE per VRH            | UPT per VRM | UPT per VRH | OE per UPT        |
| Bus<br>Demand Response     | \$12.04<br>\$7.73 | \$72.91<br>\$62.69    | 2.8<br>0.1  | 16.9<br>0.9 | \$4.32<br>\$68.27 |
| Total                      | \$11.90           | \$72.67               | 2.7         | 16.5        | \$4.41            |