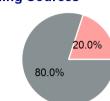

### **Sources of Capital Funds Expended**

| Directly Generated | \$0         |
|--------------------|-------------|
| Federal Government | \$1,149,091 |
| Local Government   | \$287,273   |
| State Government   | \$0         |
|                    |             |

#### **Capital Funding Sources**