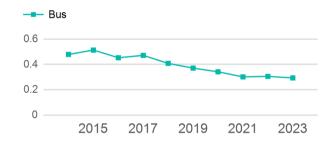

| Metrics | Service Efficiency |            | Service Effectiveness |             |            |  |
|---------|--------------------|------------|-----------------------|-------------|------------|--|
| Mode    | OE per VRM         | OE per VRH | UPT per VRM           | UPT per VRH | OE per UPT |  |
| Bus     | \$2.61             | \$41.88    | 0.3                   | 4.7         | \$8.89     |  |
| Total   | \$2.61             | \$41.88    | 0.3                   | 4.7         | \$8.89     |  |

#### Unlinked Passenger Trip per Vehicle Revenue Mile

p. 1 of 2