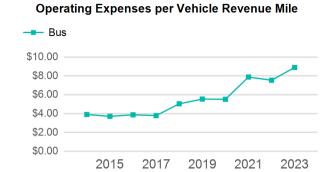

| Metrics | Service Efficiency |            | Service Effectiveness |             |            |  |
|---------|--------------------|------------|-----------------------|-------------|------------|--|
| Mode    | OE per VRM         | OE per VRH | UPT per VRM           | UPT per VRH | OE per UPT |  |
| Bus     | \$2.61             | \$41.88    | 0.3                   | 4.7         | \$8.89     |  |
| Total   | \$2.61             | \$41.88    | 0.3                   | 4.7         | \$8.89     |  |