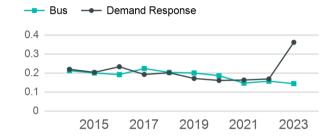

| Service E        | Service Efficiency |             | Service Effectiveness |                    |  |
|------------------------|------------------|--------------------|-------------|-----------------------|--------------------|--|
| Mode                   | OE per VRM       | OE per VRH         | UPT per VRM | UPT per VRH           | OE per UPT         |  |
| Bus<br>Demand Response | \$3.26<br>\$4.07 | \$75.57<br>\$81.44 | 0.1<br>0.4  | 3.4<br>7.2            | \$22.52<br>\$11.25 |  |
| Total                  | \$3.41           | \$76.84            | 0.2         | 4.2                   | \$18.29            |  |

# Operating Expenses per Vehicle Revenue Mile — Bus — Demand Response \$60.00 \$40.00 \$20.00 \$20.00 \$20.00 \$20.00 \$20.00

# Unlinked Passenger Trip per Vehicle Revenue Mile



p. 1 of 2

# 2023 Annual Agency Profile - Dorchester County Council (NTD ID 30161)

### 2023 Funding Breakdown

### **Summary of Operating Expenses (OE)**

### **Sources of Operating Funds** Expended

| Total Operating           | \$1,493,208 |
|---------------------------|-------------|
| State Government          | \$269,678   |
| Local Government          | \$93,002    |
| Federal Government        | \$1,016,356 |
| <b>Directly Generated</b> | \$114,172   |
|                           |             |

### **Operating Funding Sources**



### **Capital Funding Sources**



### **Sources of Capital Funds Expended**

| Directly Generated Federal Government Local Government State Government | \$0<br>\$0<br>\$0<br>\$0 |
|---------------------------------------------------------------------