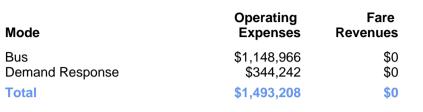

### **Summary of Operating Expenses (OE)**

### **Sources of Operating Funds** Expended

| Total Operating           | \$1,493,208 |
|---------------------------|-------------|
| State Government          | \$269,678   |
| Local Government          | \$93,002    |
| Federal Government        | \$1,016,356 |
| <b>Directly Generated</b> | \$114,172   |
|                           |             |