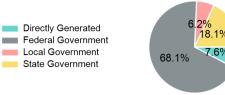

### 2023 Funding Breakdown

### **Sources of Operating Funds** Expended

| Total Operating           | \$1,493,208 |
|---------------------------|-------------|
| State Government          | \$269,678   |
| Local Government          | \$93,002    |
| Federal Government        | \$1,016,356 |
| <b>Directly Generated</b> | \$114,172   |
|                           |             |