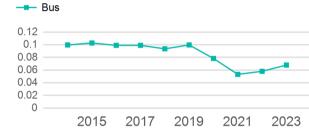

| Metrics | Service E  | Service Efficiency |             | Service Effectiveness |            |  |  |
|---------|------------|--------------------|-------------|-----------------------|------------|--|--|
| Mode    | OE per VRM | OE per VRH         | UPT per VRM | UPT per VRH           | OE per UPT |  |  |
| Bus     | \$1.76     | \$47.29            | 0.1         | 1.8                   | \$25.85    |  |  |
| Total   | \$1.76     | \$47.29            | 0.1         | 1.8                   | \$25.85    |  |  |

#### Unlinked Passenger Trip per Vehicle Revenue Mile

p. 1 of 2