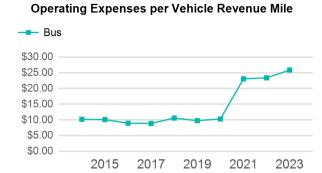

| Metrics | Service E  | Service Efficiency |             | Service Effectiveness |            |  |  |
|---------|------------|--------------------|-------------|-----------------------|------------|--|--|
| Mode    | OE per VRM | OE per VRH         | UPT per VRM | UPT per VRH           | OE per UPT |  |  |
| Bus     | \$1.76     | \$47.29            | 0.1         | 1.8                   | \$25.85    |  |  |
| Total   | \$1.76     | \$47.29            | 0.1         | 1.8                   | \$25.85    |  |  |