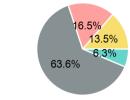

## 2023 Funding Breakdown

# **Sources of Operating Funds** Expended

| Funds Expended     |             |
|--------------------|-------------|
| Total Operating    | \$1,499,071 |
| State Government   | \$203,111   |
| Local Government   | \$247,948   |
| Federal Government | \$953,532   |
| Directly Generated | \$94,480    |