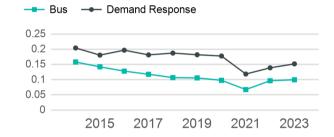

| 31,938                      |

| Metrics                | Service E        | Service Efficiency |             | Service Effectiveness |                    |  |
|------------------------|------------------|--------------------|-------------|-----------------------|--------------------|--|
| Mode                   | OE per VRM       | OE per VRH         | UPT per VRM | UPT per VRH           | OE per UPT         |  |
| Demand Response<br>Bus | \$2.83<br>\$4.40 | \$43.39<br>\$48.87 | 0.2<br>0.1  | 2.3<br>1.1            | \$18.63<br>\$44.08 |  |
| Total                  | \$3.72           | \$46.94            | 0.1         | 1.5                   | \$30.49            |  |

## Operating Expenses per Vehicle Revenue Mile



#### Unlinked Passenger Trip per Vehicle Revenue Mile



p. 1 of 2

# 2023 Annual Agency Profile - The County Commissioners of Caroline County, Maryland (NTD ID 30186)

## 2023 Funding Breakdown

### **Summary of Operating Expenses (OE)**

Mode

Bus

**Total** 

**Demand Response** 

Operating

**Expenses** 

\$489.271

\$1,009,800

\$1,499,071

# **Sources of Operating Funds** Expended

| Funds Expended     |             |
|--------------------|-------------|
| Total Operating    | \$1,499,071 |
| State Government   | \$203,111   |
| Local Government   | \$247,948   |
| Federal Government | \$953,532   |
| Directly Generated | \$94,480    |

#### **Operating Funding Sources**



## **Capital Funding Sources**

Directly Generated

Federal Government Local Government

State Government







## **Sources of Capital Funds Expended**

| Directly