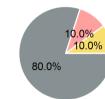

## 2023 Funding Breakdown

## **Sources of Capital Funds Expended**

| Directly Generated | \$0      |
|--------------------|----------|
| Federal Government | \$40,002 |
| Local Government   | \$5,001  |
| State Government   | \$5,000  |
|                    |          |

**Total Capital Funds Expended** \$50,003