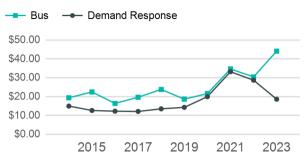

| 0                                   | 402,489                         | 31,938                      |

| Metrics                | Service E        | Service Efficiency |             | Service Effectiveness |                    |  |
|------------------------|------------------|--------------------|-------------|-----------------------|--------------------|--|
| Mode                   | OE per VRM       | OE per VRH         | UPT per VRM | UPT per VRH           | OE per UPT         |  |
| Demand Response<br>Bus | \$2.83<br>\$4.40 | \$43.39<br>\$48.87 | 0.2<br>0.1  | 2.3<br>1.1            | \$18.63<br>\$44.08 |  |
| Total                  | \$3.72           | \$46.94            | 0.1         | 1.5                   | \$30.49            |  |

## Operating Expenses per Vehicle Revenue Mile



#### Unlinked Passenger Trip per Vehicle Revenue Mile



p. 1 of 2

# 2023 Annual Agency Profile - The County Commissioners of Caroline County, Maryland (NTD ID 30186)

## 2023 Funding Breakdown

### **Summary of Operating Expenses (OE)**

Mode

Bus

**Total** 

**Demand Response** 

Operating

**Expenses** 

\$489.271

\$1,009,800

\$1,499,071

# **Sources of Operating Funds** Expended

| Funds Expended     |             |
|--------------------|-------------|
| Total Operating    | \$1,499,071 |
| State Government   | \$203,111   |
| Local Government   | \$247,948   |
| Federal Government | \$953,532   |
| Directly Generated | \$94,480    |

#### **Operating Funding Sources**



## **Capital Funding Sources**

Directly Generated

Federal Government Local Government

State Government