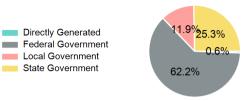

### 2023 Funding Breakdown

# Sources of Operating Funds Expended

| Total Operating<br>Funds Expended                                                | \$855,070                                      |
|----------------------------------------------------------------------------------|------------------------------------------------|
| Directly Generated<br>Federal Government<br>Local Government<br>State Government | \$5,139<br>\$531,770<br>\$101,688<br>\$216,473 |
|                                                                                  |                                                |

### **Operating Funding Sources**