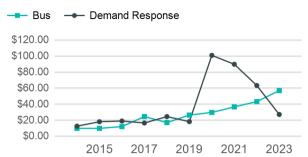

### Operating Expenses per Vehicle Revenue Mile

| Metrics                | Service E        | fficiency          | Ser         | vice Effectivenes | SS                 |
|------------------------|------------------|--------------------|-------------|-------------------|--------------------|
| Mode                   | OE per VRM       | OE per VRH         | UPT per VRM | UPT per VRH       | OE per UPT         |
| Bus<br>Demand Response | \$5.35<br>\$1.58 | \$68.97<br>\$68.98 | 0.1<br>0.1  | 1.2<br>2.5        | \$56.97<br>\$27.25 |
| Total                  | \$3.16           | \$68.97            | 0.1         | 1.6               | \$43.28            |