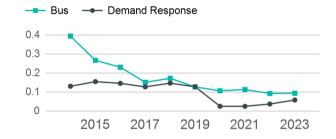

### Unlinked Passenger Trip per Vehicle Revenue Mile

p. 1 of 2

| Metrics                | Service E        | fficiency          | Ser         | vice Effectivenes | SS                 |
|------------------------|------------------|--------------------|-------------|-------------------|--------------------|
| Mode                   | OE per VRM       | OE per VRH         | UPT per VRM | UPT per VRH       | OE per UPT         |
| Bus<br>Demand Response | \$5.35<br>\$1.58 | \$68.97<br>\$68.98 | 0.1<br>0.1  | 1.2<br>2.5        | \$56.97<br>\$27.25 |
| Total                  | \$3.16           | \$68.97            | 0.1         | 1.6               | \$43.28            |