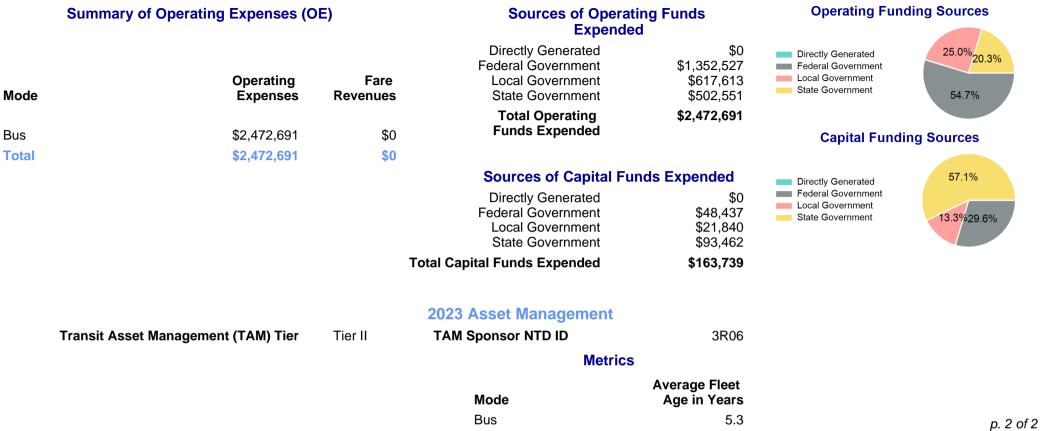

### 2023 Funding Breakdown

### **Modal Characteristics**

| Mode  | Annual<br>Unlinked<br>Passenger<br>Trips | Directly<br>Operated<br>VOMS | Purchased<br>Transportation<br>VOMS | Annual Vehicle<br>Revenue Miles | Annual<br>Vehicle<br>Revenue<br>Hours |
|-------|------------------------------------------|------------------------------|-------------------------------------|---------------------------------|---------------------------------------|
| Bus   | 127,016                                  | 0                            | 12                                  | 382,429                         | 31,251                                |
| Total | 127,016                                  | 0                            | 12                                  | 382,429                         | 31,251                                |