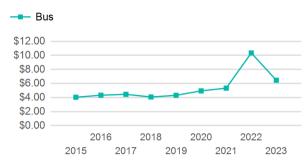

#### Operating Expenses per Vehicle Revenue Mile

| Metrics | Service E  | Service Efficiency |             | Service Effectiveness |            |  |
|---------|------------|--------------------|-------------|-----------------------|------------|--|
| Mode    | OE per VRM | OE per VRH         | UPT per VRM | UPT per VRH           | OE per UPT |  |
| Bus     | \$6.47     | \$79.12            | 0.3         | 4.1                   | \$19.47    |  |
| Total   | \$6.47     | \$79.12            | 0.3         | 4.1                   | \$19.47    |  |