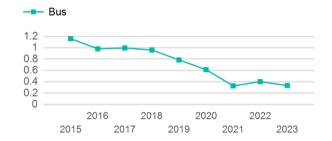

# Unlinked Passenger Trip per Vehicle Revenue Mile

p. 1 of 2

| Metrics | Service E  | Service Efficiency |             | Service Effectiveness |            |  |
|---------|------------|--------------------|-------------|-----------------------|------------|--|
| Mode    | OE per VRM | OE per VRH         | UPT per VRM | UPT per VRH           | OE per UPT |  |
| Bus     | \$6.47     | \$79.12            | 0.3         | 4.1                   | \$19.47    |  |
| Total   | \$6.47     | \$79.12            | 0.3         | 4.1                   | \$19.47    |  |