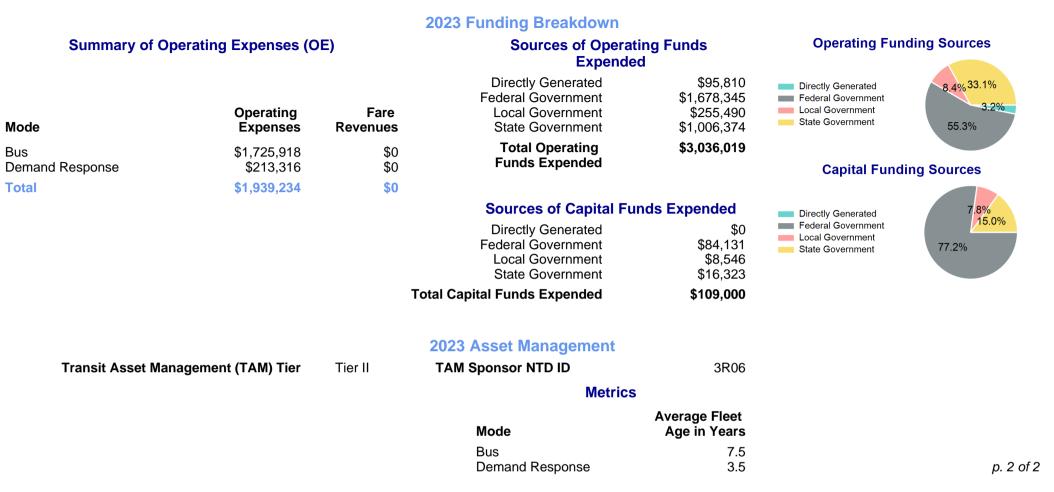

## 2023 Annual Agency Profile - Central Shenandoah Planning District Commission (NTD ID 30989)