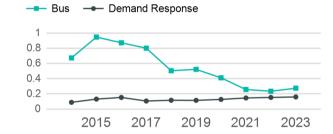

|  |
| Assets                                      |            | Service Supplied                            |         | \$4.00                                      |               |  |
| Revenue Vehicles                            | 20         | Annual Vehicle Revenue Miles (VRM)          | 739,827 | \$2.00                                      |               |  |
| Service Vehicles                            |            | Annual Vehicle Revenue Hours (VRH)          | 37,449  |                                             | 019 2021 2023 |  |
| Facilities                                  | 2 Vehicles | Operated in Maximum Service (VOMS)          | 22      |                                             |               |  |

## Unlinked Passenger Trip per Vehicle Revenue Mile



## Modal Characteristics

| Mode            | Annual<br>Unlinked<br>Passenger<br>Trips | Directly<br>Operated<br>VOMS | Purchased<br>Transportation<br>VOMS | Annual Vehicle<br>Revenue Miles | Annual<br>Vehicle<br>Revenue<br>Hours |
|-----------------|------------------------------------------|------------------------------|-------------------------------------|---------------------------------|---------------------------------------|
| Bus             | 188,534                                  | 0                            | 18                                  | 686,878                         | 33,244                                |
| Demand Response | 8,443                                    | 0                            | 4                                   | 52,949