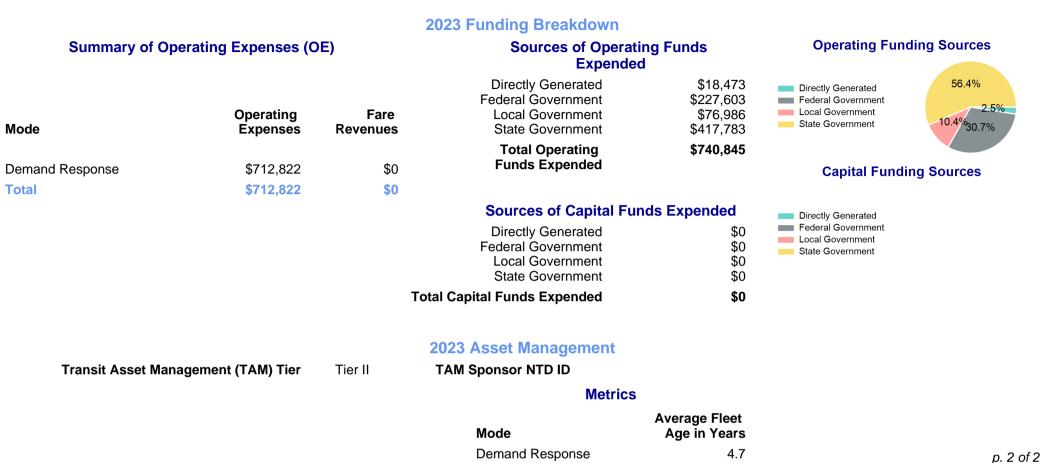

| 20                                          | 023 Annual                               | Agency Pr                                                                                                                                                                                                                                                                                                                                                                                                                                                                                                                                                                                                                                                                                                                                                                                                                                                                                                                                                                                                                                                                                                                                                                                                                                                                                                                                                                                                                                                                                                                                                                                                                                                                                                                                                                                                                                                                                                                                                                                                                                                                                                                      | ofile - Airpor                              | rt Corridor Tra                 | ansportatior                          | n Assoc                                                                  | iation (NTD ID 30990)                           |  |
|---------------------------------------------|------------------------------------------|--------------------------------------------------------------------------------------------------------------------------------------------------------------------------------------------------------------------------------------------------------------------------------------------------------------------------------------------------------------------------------------------------------------------------------------------------------------------------------------------------------------------------------------------------------------------------------------------------------------------------------------------------------------------------------------------------------------------------------------------------------------------------------------------------------------------------------------------------------------------------------------------------------------------------------------------------------------------------------------------------------------------------------------------------------------------------------------------------------------------------------------------------------------------------------------------------------------------------------------------------------------------------------------------------------------------------------------------------------------------------------------------------------------------------------------------------------------------------------------------------------------------------------------------------------------------------------------------------------------------------------------------------------------------------------------------------------------------------------------------------------------------------------------------------------------------------------------------------------------------------------------------------------------------------------------------------------------------------------------------------------------------------------------------------------------------------------------------------------------------------------|---------------------------------------------|---------------------------------|---------------------------------------|--------------------------------------------------------------------------|-------------------------------------------------|--|
| Mailing Address:                            | 2 Robinson Pl                            | z Ste 420                                                                                                                                                                                                                                                                                                                                                                                                                                                                                                                                                                                                                                                                                                                                                                                                                                                                                                                                                                                                                                                                                                                                                                                                                                                                                                                                                                                                                                                                                                                                                                                                                                                                                                                                                                                                                                                                                                                                                                                                                                                                                                                      |                                             | Website: www.acta-pgh.org       |                                       |                                                                          |                                                 |  |
|                                             | Pittsburgh, PA                           | N Contraction of the second se |                                             |                                 |                                       |                                                                          |                                                 |  |
| Geogra                                      | ohic Coverage                            |                                                                                                                                                                                                                                                                                                                                                                                                                                                                                                                                                                                                                                                                                                                                                                                                                                                                                                                                                                                                                                                                                                                                                                                                                                                                                                                                                                                                                                                                                                                                                                                                                                                                                                                                                                                                                                                                                                                                                                                                                                                                                                                                |                                             | Service Cons                    | sumed                                 |                                                                          |                                                 |  |
| Primary Urbanized/Rural Area Pittsburgh, PA |                                          | Annual Unlinked Trips (UPT)                                                                                                                                                                                                                                                                                                                                                                                                                                                                                                                                                                                                                                                                                                                                                                                                                                                                                                                                                                                                                                                                                                                                                                                                                                                                                                                                                                                                                                                                                                                                                                                                                                                                                                                                                                                                                                                                                                                                                                                                                                                                                                    |                                             |                                 | 26,979                                | Operating Expenses per Vehicle Revenue Mile                              |                                                 |  |
| Service Area Population 65,282              |                                          |                                                                                                                                                                                                                                                                                                                                                                                                                                                                                                                                                                                                                                                                                                                                                                                                                                                                                                                                                                                                                                                                                                                                                                                                                                                                                                                                                                                                                                                                                                                                                                                                                                                                                                                                                                                                                                                                                                                                                                                                                                                                                                                                |                                             |                                 |                                       | ─ <b>=</b> ─ Demand Response                                             |                                                 |  |
| Service Area Sq. Miles                      |                                          | 28                                                                                                                                                                                                                                                                                                                                                                                                                                                                                                                                                                                                                                                                                                                                                                                                                                                                                                                                                                                                                                                                                                                                                                                                                                                                                                                                                                                                                                                                                                                                                                                                                                                                                                                                                                                                                                                                                                                                                                                                                                                                                                                             |                                             |                                 |                                       |                                                                          | \$14.00                                         |  |
| Other Areas Served:                         |                                          |                                                                                                                                                                                                                                                                                                                                                                                                                                                                                                                                                                                                                                                                                                                                                                                                                                                                                                                                                                                                                                                                                                                                                                                                                                                                                                                                                                                                                                                                                                                                                                                                                                                                                                                                                                                                                                                                                                                                                                                                                                                                                                                                |                                             |                                 |                                       |                                                                          | \$12.00                                         |  |
|                                             |                                          |                                                                                                                                                                                                                                                                                                                                                                                                                                                                                                                                                                                                                                                                                                                                                                                                                                                                                                                                                                                                                                                                                                                                                                                                                                                                                                                                                                                                                                                                                                                                                                                                                                                                                                                                                                                                                                                                                                                                                                                                                                                                                                                                |                                             |                                 |                                       |                                                                          | \$8.00                                          |  |
| Assets                                      |                                          |                                                                                                                                                                                                                                                                                                                                                                                                                                                                                                                                                                                                                                                                                                                                                                                                                                                                                                                                                                                                                                                                                                                                                                                                                                                                                                                                                                                                                                                                                                                                                                                                                                                                                                                                                                                                                                                                                                                                                                                                                                                                                                                                | Service Supplied                            |                                 |                                       |                                                                          | \$4.00                                          |  |
| Revenue Vehicles 3                          |                                          |                                                                                                                                                                                                                                                                                                                                                                                                                                                                                                                                                                                                                                                                                                                                                                                                                                                                                                                                                                                                                                                                                                                                                                                                                                                                                                                                                                                                                                                                                                                                                                                                                                                                                                                                                                                                                                                                                                                                                                                                                                                                                                                                | Annual Vehicle Revenue Miles (VRM)          |                                 |                                       | 93,268                                                                   | \$0.00                                          |  |
| Service Vehicles                            |                                          |                                                                                                                                                                                                                                                                                                                                                                                                                                                                                                                                                                                                                                                                                                                                                                                                                                                                                                                                                                                                                                                                                                                                                                                                                                                                                                                                                                                                                                                                                                                                                                                                                                                                                                                                                                                                                                                                                                                                                                                                                                                                                                                                | Annual Vehicle Revenue Hours (VRH)          |                                 |                                       | 6,616                                                                    | 2016 2018 2020 2022<br>2015 2017 2019 2021 2023 |  |
| Facilities                                  |                                          |                                                                                                                                                                                                                                                                                                                                                                                                                                                                                                                                                                                                                                                                                                                                                                                                                                                                                                                                                                                                                                                                                                                                                                                                                                                                                                                                                                                                                                                                                                                                                                                                                                                                                                                                                                                                                                                                                                                                                                                                                                                                                                                                | Vehicles Operated in Maximum Service (VOMS) |                                 |                                       | 2                                                                        |                                                 |  |
|                                             | Annual                                   |                                                                                                                                                                                                                                                                                                                                                                                                                                                                                                                                                                                                                                                                                                                                                                                                                                                                                                                                                                                                                                                                                                                                                                                                                                                                                                                                                                                                                                                                                                                                                                                                                                                                                                                                                                                                                                                                                                                                                                                                                                                                                                                                | Characteristics Annual                      |                                 |                                       | Unlinked Passenger Trip per Vehicle Revenue<br>Mile<br>— Demand Response |                                                 |  |
|                                             | Annual<br>Unlinked<br>Passenger<br>Trips | Directly<br>Operated<br>VOMS                                                                                                                                                                                                                                                                                                                                                                                                                                                                                                                                                                                                                                                                                                                                                                                                                                                                                                                                                                                                                                                                                                                                                                                                                                                                                                                                                                                                                                                                                                                                                                                                                                                                                                                                                                                                                                                                                                                                                                                                                                                                                                   | Purchased<br>Transportation<br>VOMS         | Annual Vehicle<br>Revenue Miles | Annual<br>Vehicle<br>Revenue<br>Hours |                                                                          | 0.6                                             |  |
| Mode                                        | -                                        | 0                                                                                                                                                                                                                                                                                                                                                                                                                                                                                                                                                                                                                                                                                                                                                                                                                                                                                                                                                                                                                                                                                                                                                                                                                                                                                                                                                                                                                                                                                                                                                                                                                                                                                                                                                                                                                                                                                                                                                                                                                                                                                                                              | 2                                           | 00.000                          |                                       |                                                                          |                                                 |  |
| Demand Response                             | 26,979                                   | 0                                                                                                                                                                                                                                                                                                                                                                                                                                                                                                                                                                                                                                                                                                                                                                                                                                                                                                                                                                                                                                                                                                                                                                                                                                                                                                                                                                                                                                                                                                                                                                                                                                                                                                                                                                                                                                                                                                                                                                                                                                                                                                                              | 2                                           | 93,268                          | 6,616                                 |                                                                          | 0.2                                             |  |
| Total                                       | 26,979                                   | 0                                                                                                                                                                                                                                                                                                                                                                                                                                                                                                                                                                                                                                                                                                                                                                                                                                                                                                                                                                                                                                                                                                                                                                                                                                                                                                                                                                                                                                                                                                                                                                                                                                                                                                                                                                                                                                                                                                                                                                                                                                                                                                                              | 2                                           | 93,268                          | 6,616                                 |                                                                          | 0 2016 2018 2020 2022                           |  |
| Metrics                                     | Service Efficiency                       |                                                                                                                                                                                                                                                                                                                                                                                                                                                                                                                                                                                                                                                                                                                                                                                                                                                                                                                                                                                                                                                                                                                                                                                                                                                                                                                                                                                                                                                                                                                                                                                                                                                                                                                                                                                                                                                                                                                                                                                                                                                                                                                                | Service Effectiveness                       |                                 |                                       |                                                                          | 2015 2017 2019 2021 2023                        |  |
| Mode                                        |                                          | OE per VRH                                                                                                                                                                                                                                                                                                                                                                                                                                                                                                                                                                                                                                                                                                                                                                                                                                                                                                                                                                                                                                                                                                                                                                                                                                                                                                                                                                                                                                                                                                                                                                                                                                                                                                                                                                                                                                                                                                                                                                                                                                                                                                                     | UPT per VRM                                 | UPT per VRH                     | OE per UPT                            |                                                                          |                                                 |  |
| Demand Response                             | \$7.64                                   | \$107.74                                                                                                                                                                                                                                                                                                                                                                                                                                                                                                                                                                                                                                                                                                                                                                                                                                                                                                                                                                                                                                                                                                                                                                                                                                                                                                                                                                                                                                                                                                                                                                                                                                                                                                                                                                                                                                                                                                                                                                                                                                                                                                                       | 0.3                                         | 4.1                             | \$26.42                               |                                                                          |                                                 |  |
| Total                                       | \$7.64                                   | \$107.74                                                                                                                                                                                                                                                                                                                                                                                                                                                                                                                                                                                                                                                                                                                                                                                                                                                                                                                                                                                                                                                                                                                                                                                                                                                                                                                                                                                                                                                                                                                                                                                                                                                                                                                                                                                                                                                                                                                                                                                                                                                                                                                       | 0.3                                         | 4.1                             | \$26.42                               |                                                                          | p. 1 of 2                                       |  |
|                                             |                                          | \$107.74                                                                                                                                                                                                                                                                                                                                                                                                                                                                                                                                                                                                                                                                                                                                                                                                                                                                                                                                                                                                                                                                                                                                                                                                                                                                                                                                                                                                                                                                                                                                                                                                                                                                                                                                                                                                                                                                                                                                                                                                                                                                                                                       |                                             |                                 |                                       |                                                                          | p.                                              |  |