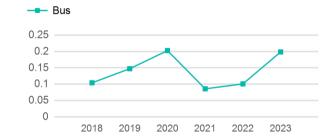

# Unlinked Passenger Trip per Vehicle Revenue Mile

2020

2021

2022

2023

p. 1 of 2