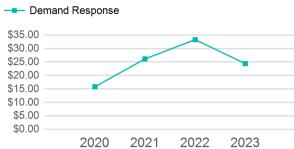

# Operating Expenses per Vehicle Revenue Mile

| vice Supplied |
|---------------|
| /             |

**Revenue Vehicles** 30 **Annual Vehicle Revenue Miles (VRM)** 135,035 **Service Vehicles Annual Vehicle Revenue Hours (VRH)** 6,705