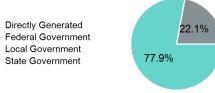

## 2023 Funding Breakdown

| Summary of Op   | Summary of Operating Expenses (OE) |                  | Sources of Operating Funds Expended                                              |                                      | Operating Funding                                                       |  |
|-----------------|------------------------------------|------------------|----------------------------------------------------------------------------------|--------------------------------------|-------------------------------------------------------------------------|--|
| Mode            | Operating<br>Expenses              | Fare<br>Revenues | Directly Generated<br>Federal Government<br>Local Government<br>State Government | \$391,229<br>\$110,933<br>\$0<br>\$0 | Directly Generated Federal Government Local Government State Government |  |
| Demand Response | \$502,162                          | \$0              | Total Operating<br>Funds Expended                                                | \$502,162                            | Capital Funding                                                         |  |

#### **Operating Funding Sources**