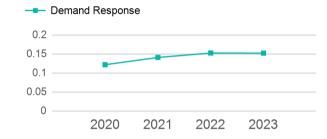

| 20,582                                   | 0                            | 18                                  | 135,035                         | 6,705                                 |

| Metrics         | Service E  | Service Efficiency |             | Service Effectiveness |            |  |  |
|-----------------|------------|--------------------|-------------|-----------------------|------------|--|--|
| Mode            | OE per VRM | OE per VRH         | UPT per VRM | UPT per VRH           | OE per UPT |  |  |
| Demand Response | \$3.72     | \$74.89            | 0.2         | 3.1                   | \$24.40    |  |  |
| Total           | \$3.72     | \$74.89            | 0.2         | 3.1                   | \$24.40    |  |  |

#### Unlinked Passenger Trip per Vehicle Revenue Mile



p. 1 of 2

# 2023 Annual Agency Profile - County of Butler (NTD ID 31041)

## 2023 Funding Breakdown

| Summary of Op   | Summary of Operating Expenses (OE) |                  | Sources of Operating Funds Expended                                              |                                      | Operating Funding                                                       |  |
|-----------------|------------------------------------|------------------|----------------------------------------------------------------------------------|--------------------------------------|-------------------------------------------------------------------------|--|
| Mode            | Operating<br>Expenses              | Fare<br>Revenues | Directly Generated<br>Federal Government<br>Local Government<br>State