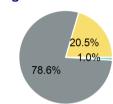

#### **Sources of Capital Funds Expended**

| Directly Generated | \$7,453   |
|--------------------|-----------|
| Federal Government | \$599,519 |
| Local Government   | \$0       |
| State Government   | \$156,123 |

**Total Capital Funds Expended** \$763,095