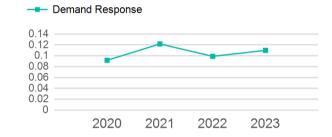

600,627                         | 30,668                                |
| Total           | 66,047                                   | 23                           | 0                                   | 600,627                         | 30,668                                |

| Metrics         | Service E  | Efficiency | Serv        | vice Effectivenes | SS         |
|-----------------|------------|------------|-------------|-------------------|------------|
| Mode            | OE per VRM | OE per VRH | UPT per VRM | UPT per VRH       | OE per UPT |
| Demand Response | \$3.07     | \$60.19    | 0.1         | 2.2               | \$27.95    |
| Total           | \$3.07     | \$60.19    | 0.1         | 2.2               | \$27.95    |

# Unlinked Passenger Trip per Vehicle Revenue Mile



p. 1 of 2

# 2023 Annual Agency Profile - Centre County (NTD ID 31042)

#### 2023 Funding Breakdown

| Summary | ot ( | Operating | Expenses | (OE) |
|---------|------|-----------|----------|------|
|         |      |           |          |      |

Mode

**Total** 

**Demand Response** 

Operating

**Expenses** 

\$1,846,014

\$1,846,014

#### **Sources of Operating Funds Expended**

| Total Operating    | \$1,846,014 |
|--------------------|-------------|
| State Government   | \$646,445   |
| Local Government   | \$286,200   |
| Federal Government | \$0         |
| Directly Generated | \$913,369   |
|                    |             |

## Funds Expended

#### **Operating Funding Sources** 35.0% Directly Generated 15.5% Federal Government Local Government State Government 49.5%

#### *