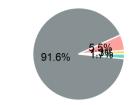

#### **Sources of Operating Funds** Expended

| Directly Generated | \$23,419    |
|--------------------|-------------|
| Federal Government | \$1,291,726 |
| Local Government   | \$77,787    |
| State Government   | \$17,799    |
| Total Operating    | \$1,410,731 |