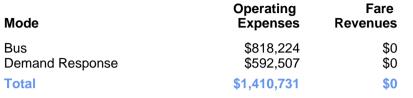

### **Summary of Operating Expenses (OE)**

Mode

Bus

**Total** 

#### **Sources of Operating Funds** Expended

| Directly Generated | \$23,419    |
|--------------------|-------------|
| Federal Government | \$1,291,726 |
| Local Government   | \$77,787    |
| State Government   | \$17,799    |
| Total Operating    | \$1,410,731 |