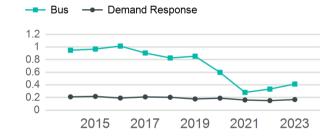

# Unlinked Passenger Trip per Vehicle Revenue Mile

p. 1 of 2

#### **Modal Characteristics**

| Mode            | Annual<br>Unlinked<br>Passenger<br>Trips | Directly<br>Operated<br>VOMS | Purchased<br>Transportation<br>VOMS | Annual Vehicle<br>Revenue Miles | Annual<br>Vehicle<br>Revenue<br>Hours |
|-----------------|------------------------------------------|------------------------------|-------------------------------------|---------------------------------|---------------------------------------|
| Bus             | 65,878                                   | 5                            | 0                                   | 159,155                         | 12,894                                |
| Demand Response | 8,211                                    | 6                            | 0                                   | 48,936                          | 5,365                                 |
| Total           | 74,089                                   | 11                           | 0                                   | 208,091                         | 18,259                                |