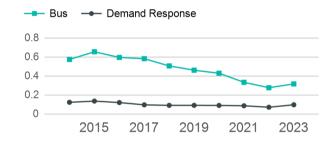

ics                | Service E        | Efficiency         | Ser         | vice Effectivenes | SS                 |
|------------------------|------------------|--------------------|-------------|-------------------|--------------------|
| Mode                   | OE per VRM       | OE per VRH         | UPT per VRM | UPT per VRH       | OE per UPT         |
| Bus<br>Demand Response | \$5.18<br>\$3.86 | \$72.90<br>\$43.50 | 0.3<br>0.1  | 4.5<br>1.1        | \$16.32<br>\$39.41 |
| Total                  | \$4.61           | \$58.66            | 0.2         | 2.8               | \$20.67            |

# Operating Expenses per Vehicle Revenue Mile --- Bus --- Demand Response \$10.00 \$8.00 \$6.00 \$4.00 \$2.00 \$0.00 2015 2017 2019 2021 2023

# Unlinked Passenger Trip per Vehicle Revenue Mile



p. 1 of 2

# 2023 Annual Agency Profile - City of Bristol Tennessee (NTD ID 40055)

### 2023 Funding Breakdown

| Summary of | Operating | Expenses | (OE) |
|------------|-----------|----------|------|
|------------|-----------|----------|------|

Mode

**Demand Response** 

Bus

**Total** 

| Operating | Fare     |
|-----------|----------|
| Expenses  | Revenues |
| \$485,950 | \$0      |
| \$272,431 | \$0      |

\$0

\$758,381

### Sources of Operating Funds Expended

| Total Operating<br>Funds Expended      | \$758,381              |
|----------------------------------------|------------------------|
| State Government                       | \$278,126              |
| Federal Government<br>Local Government | \$179,876<br>\$287,924 |
| Directly Generated                     | \$12,45