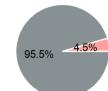

# **Sources of Capital Funds Expended**

| \$0       |
|-----------|
| \$365,000 |
| \$17,307  |
| \$0       |
|           |

Total Capital Funds Expended \$382,307

### **Capital Funding Sources**