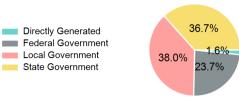

### Sources of Operating Funds Expended

| Total Operating<br>Funds Expended      | \$758,381              |
|----------------------------------------|------------------------|
| State Government                       | \$278,126              |
| Federal Government<br>Local Government | \$179,876<br>\$287,924 |
| Directly Generated                     | \$12,455               |

### **Operating Funding Sources**