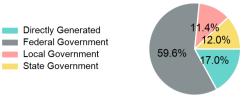

# Sources of Operating Funds Expended

| Total Operating<br>Funds Expended                          | \$4,316,866                           |
|------------------------------------------------------------|---------------------------------------|
| Federal Government<br>Local Government<br>State Government | \$2,572,816<br>\$490,350<br>\$518,820 |
| Directly Generated                                         | \$734,880                             |

### **Operating Funding Sources**