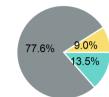

# Sources of Capital Funds Expended

| Directly Generated | \$220,557   |
|--------------------|-------------|
| Federal Government | \$1,270,428 |
| Local Government   | \$0         |
| State Government   | \$146,619   |

Total Capital Funds Expended \$1,637,604

#### **Capital Funding Sources**