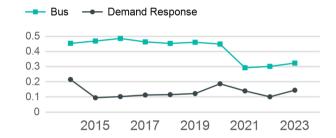

s                | Service E        | Efficiency         | Serv        | vice Effectivenes | SS                 |
|------------------------|------------------|--------------------|-------------|-------------------|--------------------|
| Mode                   | OE per VRM       | OE per VRH         | UPT per VRM | UPT per VRH       | OE per UPT         |
| Bus<br>Demand Response | \$4.21<br>\$4.32 | \$76.63<br>\$70.69 | 0.3<br>0.1  | 5.9<br>2.4        | \$13.00<br>\$29.84 |
| Total                  | \$4.22           | \$75.94            | 0.3         | 5.5               | \$13.85            |

#### Operating Expenses per Vehicle Revenue Mile → Bus → Demand Response \$10.00 \$8.00 \$6.00 \$4.00 \$2.00 \$0.00 2015 2017 2019 2021 2023

#### Unlinked Passenger Trip per Vehicle Revenue Mile



p. 1 of 2

# 2023 Annual Agency Profile - Pee Dee Regional Transportation Authority (NTD ID 40056)

## 2023 Funding Breakdown

#### **Summary of Operating Expenses (OE)**

Mode

**Demand Response** 

Bus

**Total** 

Operating

Expenses

\$3,848,486

\$4,316,866

\$468,380

# Sources of Operating Funds Expended

| Total Operating<br>Funds Expended                          | \$4,316,866                           |
|------------------------------------------------------------|---------------------------------------|
| Federal Government<br>Local Government<br>State Government | \$2,572,816<br>\$490,350<br>\$518,820 |
| Directly Generated                                         | \$734,880                             |

### **Operating Funding Sources**



# Sources of Capital Funds Expende