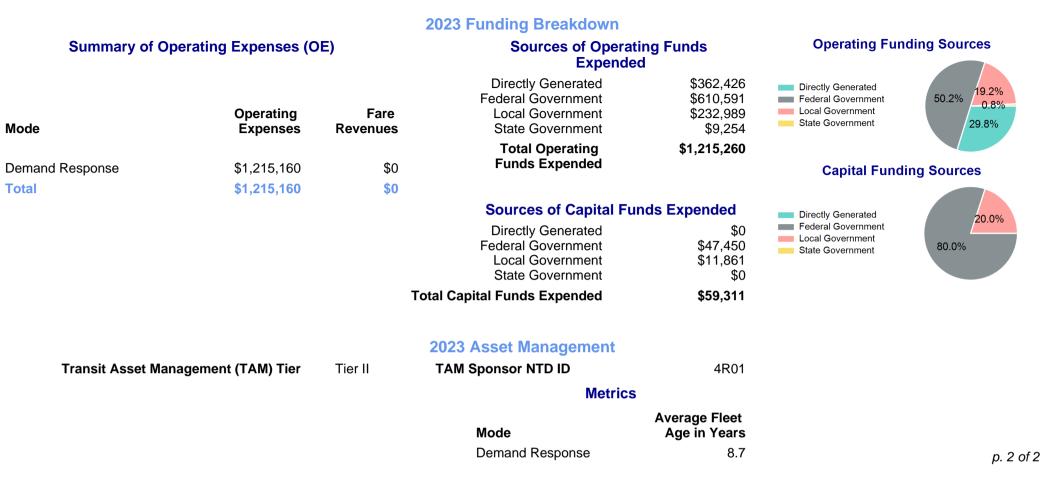

## 2023 Annual Agency Profile - Northwest Alabama Council of Local Governments (NTD ID 40068)

| Mailing Address:                                                                                  |                                          | 103 STUDENT DR<br>MUSCLE SHOALS, AL |                                     |                                 |                                       | nttp://www.n                                                       | nacolg.org                                          |  |
|---------------------------------------------------------------------------------------------------|------------------------------------------|-------------------------------------|-------------------------------------|---------------------------------|---------------------------------------|--------------------------------------------------------------------|-----------------------------------------------------|--|
| Geograp                                                                                           | hic Coverage                             |                                     |                                     | Service Cons                    | umed                                  |                                                                    |                                                     |  |
| Primary Urbanized/Rural AreaFlorence, ALService Area Population235,785Service Area Sq. Miles3,365 |                                          | Annual Unlinked Trips (UPT)         |                                     |                                 | 28,671                                | Operating Expenses per Vehicle Revenue Mile Demand Response \$6.00 |                                                     |  |
| Other Areas Served:                                                                               |                                          | ,                                   |                                     |                                 |                                       |                                                                    |                                                     |  |
|                                                                                                   | Alabama Non                              | -UZA                                |                                     |                                 |                                       |                                                                    | \$4.00                                              |  |
| Assets                                                                                            |                                          |                                     | Service Supplied                    |                                 |                                       | \$2.00                                                             |                                                     |  |
| Revenue Vehicles 58                                                                               |                                          | Annual Vehicle Revenue Miles (VRM)  |                                     |                                 | 212,235                               | \$0.00                                                             |                                                     |  |
| Service Vehicles                                                                                  | vice Vehicles                            |                                     | Annual Vehicle Revenue Hours (VRH)  |                                 |                                       | 22,685                                                             | 2023                                                |  |
| Facilities                                                                                        |                                          |                                     | Vehicles Oper                       | ated in Maximum S               | Service (VOMS)                        | 16                                                                 |                                                     |  |
|                                                                                                   |                                          | Modal                               | Characteristics                     |                                 |                                       |                                                                    | Unlinked Passenger Trip per Vehicle Revenue<br>Mile |  |
| Mode                                                                                              | Annual<br>Unlinked<br>Passenger<br>Trips | Directly<br>Operated<br>VOMS        | Purchased<br>Transportation<br>VOMS | Annual Vehicle<br>Revenue Miles | Annual<br>Vehicle<br>Revenue<br>Hours |                                                                    | Demand Response      0.14     0.12     0.1          |  |
| Demand Response                                                                                   | 28,671                                   | 14                                  | 2                                   | 212,235                         | 22,685                                |                                                                    | 0.08<br>0.06<br>0.04                                |  |
| otal                                                                                              | 28,671                                   | 14                                  | 2                                   | 212,235                         | 22,685                                |                                                                    | 0.02                                                |  |
| Metrics                                                                                           | Service Efficiency                       |                                     | Service Effectiveness               |                                 |                                       |                                                                    | 2023                                                |  |
|                                                                                                   |                                          |                                     | UPT per VRM                         | UPT per VRH                     | OE per UPT                            |                                                                    |                                                     |  |
|                                                                                                   | OE per VRM                               |                                     |                                     |                                 | -                                     |                                                                    |                                                     |  |
| <b>Node</b><br>Demand Response                                                                    | <b>OE per VRM</b><br>\$5.73              | \$53.57                             | 0.1                                 | 1.3                             | \$42.38                               |                                                                    |                                                     |  |