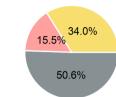

# **Sources of Capital Funds Expended**

| Directly Generated | \$0         |
|--------------------|-------------|
| Federal Government | \$2,248,826 |
| Local Government   | \$688,371   |
| State Government   | \$1,509,986 |