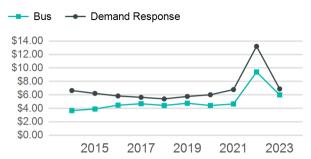

| 0                                   | 291,700                         | 21,795                                |

| Metrics                | Service E        | Service Efficiency |             | vice Effectivenes | SS                 |
|------------------------|------------------|--------------------|-------------|-------------------|--------------------|
| Mode                   | OE per VRM       | OE per VRH         | UPT per VRM | UPT per VRH       | OE per UPT         |
| Bus<br>Demand Response | \$6.01<br>\$6.90 | \$89.34<br>\$82.52 | 0.5<br>0.1  | 7.0<br>1.6        | \$12.84<br>\$51.52 |
| Total                  | \$6.42           | \$85.87            | 0.3         | 4.2               | \$20.32            |

#### Operating Expenses per Vehicle Revenue Mile



#### Unlinked Passenger Trip per Vehicle Revenue Mile



p. 1 of 2

# 2023 Annual Agency Profile - City of Kingsport (NTD ID 40080)

## 2023 Funding Breakdown

| Summary | of ( | <b>Operating</b> | <b>Expenses</b> ( | (OE) |
|---------|------|------------------|-------------------|------|
|---------|------|------------------|-------------------|------|

Mode

**Demand Response** 

Bus

**Total** 

Operating

Expenses

\$954,443

\$917,014

\$1,871,457

### **Sources of Operating Funds Expended**

| Total Operating<br>Funds Expended                                                | \$1,871,457                                      |
|----------------------------------------------------------------------------------|--------------------------------------------------|
| Directly Generated<br>