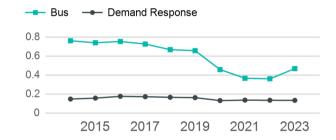

| 291,700                         | 21,795                                |

| Metrics                | Service E        | Service Efficiency |             | vice Effectivenes | SS                 |
|------------------------|------------------|--------------------|-------------|-------------------|--------------------|
| Mode                   | OE per VRM       | OE per VRH         | UPT per VRM | UPT per VRH       | OE per UPT         |
| Bus<br>Demand Response | \$6.01<br>\$6.90 | \$89.34<br>\$82.52 | 0.5<br>0.1  | 7.0<br>1.6        | \$12.84<br>\$51.52 |
| Total                  | \$6.42           | \$85.87            | 0.3         | 4.2               | \$20.32            |

#### Operating Expenses per Vehicle Revenue Mile



#### Unlinked Passenger Trip per Vehicle Revenue Mile



p. 1 of 2

# 2023 Annual Agency Profile - City of Kingsport (NTD ID 40080)

## 2023 Funding Breakdown

| Summary | of ( | <b>Operating</b> | <b>Expenses</b> ( | (OE) |
|---------|------|------------------|-------------------|------|
|---------|------|------------------|-------------------|------|

Mode

**Demand Response** 

Bus

**Total** 

Operating

Expenses

\$954,443

\$917,014

\$1,871,457

### **Sources of Operating Funds Expended**

| Total Operating<br>Funds Expended                                                | \$1,871,457                                      |
|----------------------------------------------------------------------------------|--------------------------------------------------|
| Directly Generated<br>Federal Government<br>Local Government<br>State Governmen