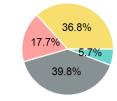

### **Sources of Operating Funds Expended**

| Total Operating<br>Funds Expended                                                | \$1,871,457                                      |
|----------------------------------------------------------------------------------|--------------------------------------------------|
| Directly Generated<br>Federal Government<br>Local Government<br>State Government | \$107,028<br>\$745,411<br>\$330,518<br>\$688,500 |
| •                                                                                |                                                  |