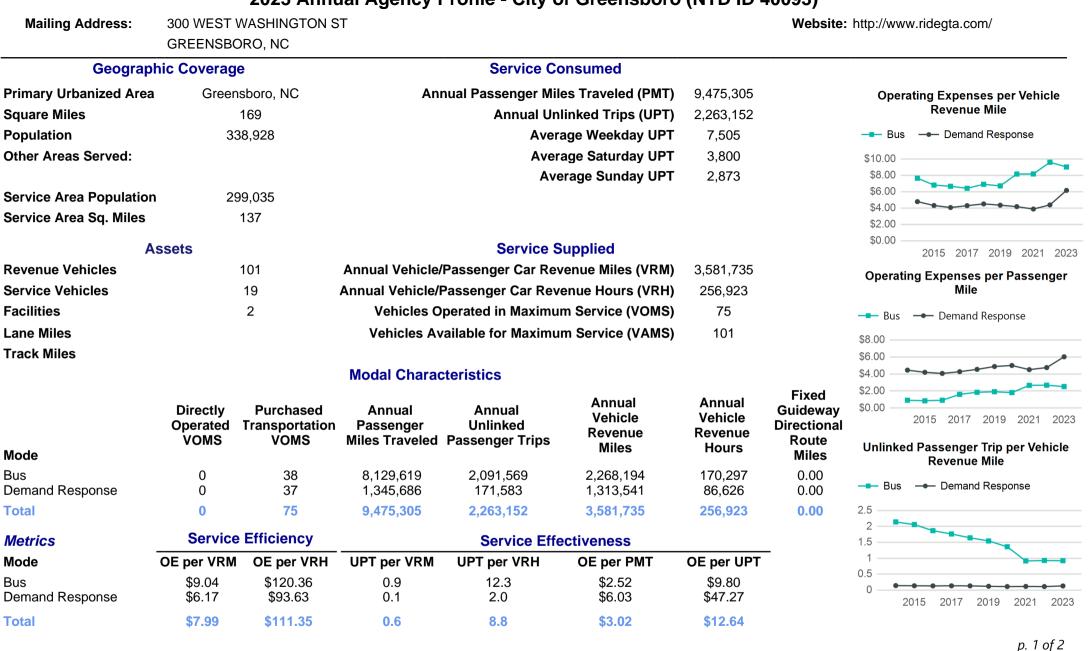

## 2023 Annual Agency Profile - City of Greensboro (NTD ID 40093)



## 2023 Annual Agency Profile - City of Greensboro (NTD ID 40093)

## 2023 Funding Breakdown

| Summary of Operating Expenses (OE)Operating Funds<br>\$3,53,2,845<br>\$4,646,337Operating Funds<br>\$3,53,2,845<br>\$5,20,974<br>\$5,500,974Operating Funds<br>\$3,53,2,845<br>\$5,20,974<br>\$5,500,974Operating Funds<br>\$3,54,646,337Labor\$2,063,0367,2%Total Operating Funds<br>\$2,1604,203\$2,02,030<br>\$7,5%7,7%<br>\$2,746,865<br>\$9,6%\$28,671,260<br>\$2,746,865Total Operating Funds<br>\$2,746,865\$28,671,260<br>\$2,746,865\$28,671,276<br>\$2,746,865\$28,671,276<br>\$2,746,865\$28,671,276<br>\$2,746,865\$28,671,276<br>\$2,746,865\$28,671,276<br>\$2,746,865\$28,671,276<br>\$2,746,865\$28,671,276<br>\$2,746,865\$28,671,276<br>\$2,746,865\$28,671,276<br>\$2,746,865\$28,671,276<br>\$2,746,865\$2