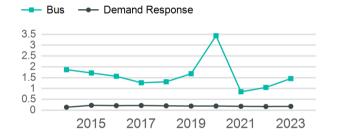

#### Unlinked Passenger Trip per Vehicle Revenue Mile

p. 1 of 2

| Metrics                | Service E         | Efficiency          | Serv        | vice Effectivenes | SS                |
|------------------------|-------------------|---------------------|-------------|-------------------|-------------------|
| Mode                   | OE per VRM        | OE per VRH          | UPT per VRM | UPT per VRH       | OE per UPT        |
| Bus<br>Demand Response | \$12.71<br>\$3.29 | \$161.43<br>\$56.07 | 1.5<br>0.2  | 18.5<br>3.0       | \$8.71<br>\$18.82 |
| Total                  | \$9.20            | \$129.06            | 1.0         | 13.8              | \$9.38            |