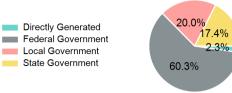

# 2023 Funding Breakdown

#### **Sources of Operating Funds** Expended

| Funds Expended     | • •         |
|--------------------|-------------|
| Total Operating    | \$2,827,558 |
| State Government   | \$493,149   |
| Local Government   | \$565,692   |
| Federal Government | \$1,704,698 |
| Directly Generated | \$64,019    |

#### **Operating Funding Sources**