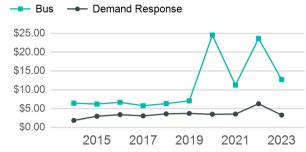

# Operating Expenses per Vehicle Revenue Mile

| Metrics                | Service E         | Efficiency          | Serv        | vice Effectivenes | SS                |
|------------------------|-------------------|---------------------|-------------|-------------------|-------------------|
| Mode                   | OE per VRM        | OE per VRH          | UPT per VRM | UPT per VRH       | OE per UPT        |
| Bus<br>Demand Response | \$12.71<br>\$3.29 | \$161.43<br>\$56.07 | 1.5<br>0.2  | 18.5<br>3.0       | \$8.71<br>\$18.82 |
| Total                  | \$9.20            | \$129.06            | 1.0         | 13.8              | \$9.38            |