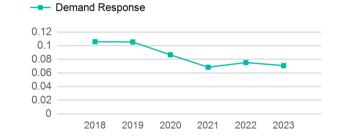

,122,056                       | 51,704                                |
| Total           | 79,384                                   | 10                           | 19                                  | 1,122,056                       | 51,704                                |

| Metrics         | Service E  | Efficiency | Serv        | vice Effectivenes | SS         |
|-----------------|------------|------------|-------------|-------------------|------------|
| Mode            | OE per VRM | OE per VRH | UPT per VRM | UPT per VRH       | OE per UPT |
| Demand Response | \$2.31     | \$50.15    | 0.1         | 1.5               | \$32.66    |
| Total           | \$2.31     | \$50.15    | 0.1         | 1.5               | \$32.66    |

### Unlinked Passenger Trip per Vehicle Revenue Mile



p. 1 of 2

# 2023 Annual Agency Profile - Southeast Alabama Regional Planning and Development Commission (NTD ID 40103)

## 2023 Funding Breakdown

## **Summary of Operating Expenses (OE)**

Mode

**Total** 

**Demand Response** 

# Operating Fare Expenses Revenues \$2,592,863 \$0

\$2,592,863

## Sources of Operating Funds Expended

| Total Operating<br>Funds Expended | \$2,706,336 |
|-----------------------------------|-------------|
| Local Government                  | \$1,066,452 |
| State Government                  | \$188,108   |
| Directly Generated                | \$69,048    |
| Federal Government                | \$1,382,728 |
|                                   |             |

# **Operating Funding Sources**



## **Sources of Capital Funds Expended**

| Directly Generated