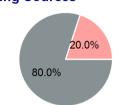

## **Capital Funding Sources**

## **Sources of Capital Funds Expended**

| Directly Generated | \$0         |
|--------------------|-------------|
| Federal Government | \$1,400,857 |
| Local Government   | \$350,214   |
| State Government   | \$0         |
|                    |             |

Total Capital Funds Expended \$1,751,071