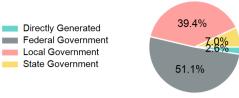

## 2023 Funding Breakdown

## Sources of Operating Funds Expended

| Total Operating<br>Funds Expended | \$2,706,336 |
|-----------------------------------|-------------|
| Local Government                  | \$1,066,452 |
| State Government                  | \$188,108   |
| Directly Generated                | \$69,048    |
| Federal Government                | \$1,382,728 |
|                                   |             |