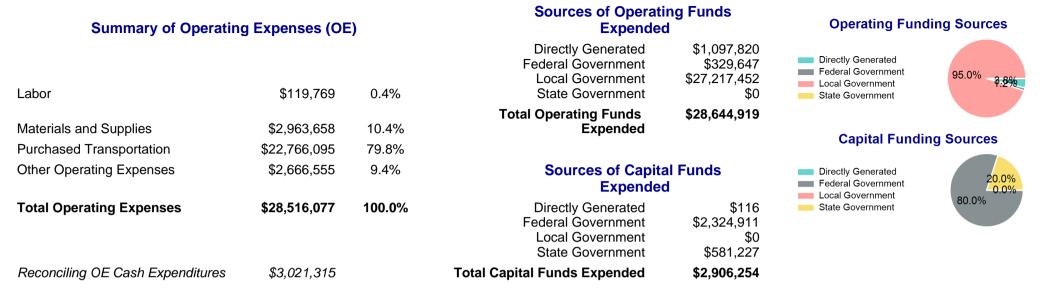

| \$23.65                               | 0.1                                           | 4.4                                              | \$0.11            | \$5.35            |                      |                                  |                                              |  |
|                                     |                       |                                       |                                               |                                                  |                   | and the second    |                      |                                  |                                              |  |

8.1

\$2.31

\$14.49

# 2023 Annual Agency Profile - Central Midlands Regional Transportation Authority (NTD ID 40141)

## 2023 Funding Breakdown



### **Operating Expense Detail**

#### **Uses of Capital**

| Mode                                              | Operating<br>Expenses                                 | Fare<br>Revenues                                  | Revenue Vehicles               | Systems and<br>Guideway       | Facilities and Stations          | Other                            |
|---------------------------------------------------|-------------------------------------------------------|---------------------------------------------------|--------------------------------|-------------------------------|----------------------------------|----------------------------------|
| Bus<br>Commuter Bus<br>Demand Response<br>Vanpool | \$21,704,327<br>\$856,936<br>\$5,751,358<br>\$203,456 | \$3,632,007<br>\$10,909<br>\$797,0